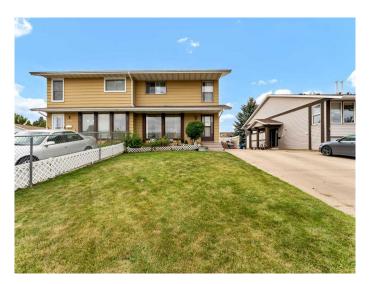

### \$269,900

3 Bedroom, 2.00 Bathroom, 1,206 sqft Residential on 0.08 Acres

Ross Glen, Medicine Hat, Alberta

Fully developed duplex offering affordable living in the convenient and well-established community of Ross Glen! Upon entering the home you are welcomed by a bright and cozy family room. The remainder of the main level offers a functional kitchen and a 2 piecce bathroom. Off the back of the home there is accessout to your fully fenced yard with two sheds for exterior storage. Upstairs houses 3 comfortable size bedrooms and a full 4-piece bath. The lower level has a large family room, extra storage, and laundry room. TOff the front of the home you have a lengthy front drive offering ample parking. This property makes for a perfect investment for a firt time buyer or as a revenue property. Within walking distance to park, schools and playgrounds, extensive path systems, and loads of south end amenities.