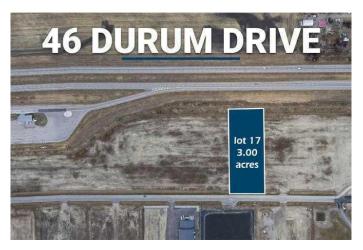

# \$1,347,000 - 46 Durum Drive, Rural Wheatland County

MLS® #A2208393

\$1,347,000

0 Bedroom, 0.00 Bathroom, Land on 3.00 Acres

NONE, Rural Wheatland County, Alberta

Seize this exceptional opportunity to secure a premium 3-acre industrial lot, perfectly positioned for maximum visibility and accessibility on pavement from Highway 1. Located in an area poised for significant growth, this property is a strategic investment in a rapidly expanding region. Adjacent to the upcoming De Havilland Field, the future hub for Canadian aircraft assembly and production, employing 1,500 people. Competitive taxes, significantly lower than properties within Calgary, enhance the financial appeal of this investment. Services are now located nearby and easily brought on site. Invest in Lot 17 Durum Drive today and position your business for success in one of the most promising industrial zones in Rural Wheatland County. Don't miss out on this unparalleled opportunity to capitalize on the region's growth and development