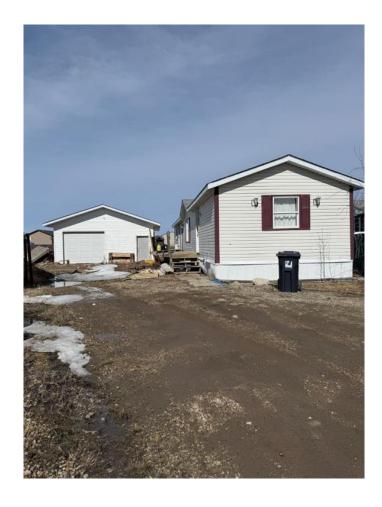

### \$234,900

3 Bedroom, 2.00 Bathroom, 1,216 sqft Residential on 1.51 Acres

NONE, Clairmont, Alberta

This 3 bedroom, 2 bathroom mobile sits on a quiet street with a large pie-shaped lot in Clairmont, offering plenty of outdoor space. With no lot fees and lower property taxes, this is an affordable opportunity to own your home and land! A little TLC would bring this home back to its full potential. The double detached garage (24' x 28') provides additional parking and storage. Perfect project for a handyman or investor, this property is ready for your vision and improvements. Call to schedule your viewing today!

#### **Essential Information**

MLS® # A2208105 Price \$234,900

Bedrooms 3
Bathrooms 2.00

Full Baths 2

Square Footage 1,216
Acres 1.51
Year Built 2002

Type Residential Sub-Type Detached

Style Single Wide Mobile Home

#### **Exterior**

Exterior Features None

Lot Description Corner Lot

Roof Asphalt Shingle

Construction Vinyl Siding

Foundation Piling(s)