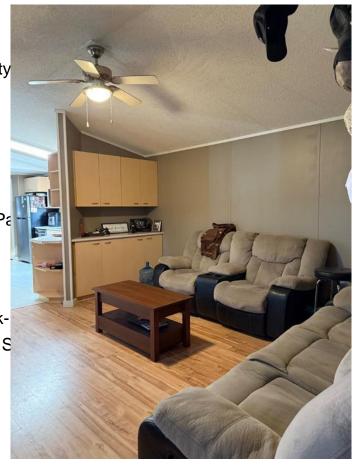

### \$234,900

3 Bedroom, 2.00 Bathroom, 1,216 sqft Residential on 1.51 Acres

NONE, Clairmont, Alberta

This 3 bedroom, 2 bathroom mobile sits on a quiet street with a large pie-shaped lot in Clairmont, offering plenty of outdoor space. With no lot fees and lower property taxes, this is an affordable opportunity to own your home and land! A little TLC would bring this home back to its full potential. The double detached garage (24' x 28') provides additional parking and storage. Perfect project for a handyman or investor, this property is ready for your vision and improvements. Call to schedule your viewing today!

#### Interior

Interior Features Ceiling Fan(s), Pantry, Walk-

Appliances Dishwasher, Dryer, Electric S

Heating Forced Air

Cooling None Basement None