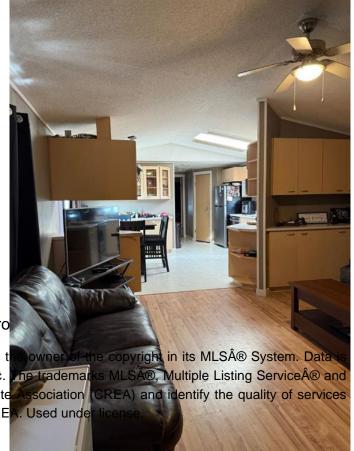

### \$234,900

3 Bedroom, 2.00 Bathroom, 1,216 sqft Residential on 1.51 Acres

NONE, Clairmont, Alberta

This 3 bedroom, 2 bathroom mobile sits on a quiet street with a large pie-shaped lot in Clairmont, offering plenty of outdoor space. With no lot fees and lower property taxes, this is an affordable opportunity to own your home and land! A little TLC would bring this home back to its full potential. The double detached garage (24' x 28') provides additional parking and storage. Perfect project for a handyman or investor, this property is ready for your vision and improvements. Call to schedule your viewing today!

#### Interior

Interior Features Ceiling Fan(s), Pantry, Walk-

Appliances Dishwasher, Dryer, Electric S

Heating Forced Air

Cooling None Basement None