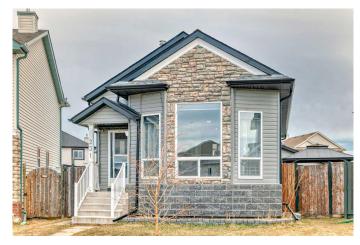

# \$605,000 - 231 Saddlemead Road Ne, Calgary

MLS® #A2208085

## \$605,000

4 Bedroom, 2.00 Bathroom, 1,079 sqft Residential on 0.12 Acres

Saddle Ridge, Calgary, Alberta

OPEN HOUSE SATURDAY APRIL 26 12:15-3:00 PM. PRIME LOCATION!!! Discover this beautiful well maintained fully developed 4 split level home in a family friendly community of Saddleridge with a total finished area of 1911 sq ft.. As you enter you will be greeted with a spacious high ceiling living and dining room filled with natural lights. The kitchen offers lots of cabinetry with stainless steel appliances. Head upstairs you will find a beautiful cherry brazilian hardwood flooring, a spacious primary bedroom with another 2 good size bedrooms and main family bathroom with separate tub and shower unit and a cheater door to master bedroom. Third level has a large media room and 3 piece bath and its own separate entrance with R14 ceiling insulation, home theater wiring with PVC conduit includes 1 center & 2 front and TV ready wall with framing. The basement bedroom wall is thermally insulated, the ceiling is thermal and sound proof insulated with a suspended acoustic ceiling. Mechanical room ceiling is foam insulated ceiling joist side wall double R14 thermal insulated and foam insulated. The multi level deck is right outside the dining room perfect for family and friends gatherings. Enjoy the oversized garage with R14 thermal insulation wall and ceiling. There is a swing gate on the left side of the garage for Trailer parking or just extra parking. This also comes with a number of security cameras for your convenience and a double blackout blinds and Christmas lights around the house.