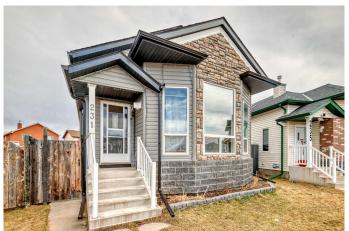

# \$605,000 - 231 Saddlemead Road Ne, Calgary

MLS® #A2208085

## \$605,000

4 Bedroom, 2.00 Bathroom, 1,079 sqft Residential on 0.12 Acres

Saddle Ridge, Calgary, Alberta

OPEN HOUSE SATURDAY APRIL 26 12:15-3:00 PM. PRIME LOCATION!!! Discover this beautiful well maintained fully developed 4 split level home in a family friendly community of Saddleridge with a total finished area of 1911 sq ft.. As you enter you will be greeted with a spacious high ceiling living and dining room filled with natural lights. The kitchen offers lots of cabinetry with stainless steel appliances. Head upstairs you will find a beautiful cherry brazilian hardwood flooring, a spacious primary bedroom with another 2 good size bedrooms and main family bathroom with separate tub and shower unit and a cheater door to master bedroom. Third level has a large media room and 3 piece bath and its own separate entrance with R14 ceiling insulation, home theater wiring with PVC conduit includes 1 center & 2 front and TV ready wall with framing. The basement bedroom wall is thermally insulated, the ceiling is thermal and sound proof insulated with a suspended acoustic ceiling. Mechanical room ceiling is foam insulated ceiling joist side wall double R14 thermal insulated and foam insulated. The multi level deck is right outside the dining room perfect for family and friends gatherings. Enjoy the oversized garage with R14 thermal insulation wall and ceiling. There is a swing gate on the left side of the garage for Trailer parking or just extra parking. This also comes with a number of security cameras for your convenience and a double blackout blinds and Christmas lights around the house.