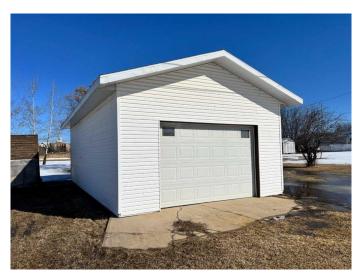

## \$119,900

3 Bedroom, 1.00 Bathroom, 680 sqft Residential on 0.34 Acres

NONE, McLennan, Alberta

Check out this cute little home on double lot. Large single garage included! Great for single or couple, retired or just starting out, this is an affordable option. Would also be good as a rental property. Come have a look!

#### **Amenities**

Parking Spaces 4

Parking Concrete Driveway, Off Street, Parking Pad, Single Garage Detached

# of Garages 1