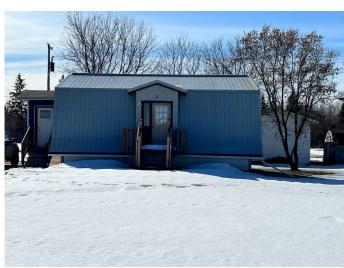

## \$119,900

3 Bedroom, 1.00 Bathroom, 680 sqft Residential on 0.34 Acres

NONE, McLennan, Alberta

Check out this cute little home on double lot. Large single garage included! Great for single or couple, retired or just starting out, this is an affordable option. Would also be good as a rental property. Come have a look!

#### **Exterior**

Exterior Features Other

Lot Description Back Lane

Roof Metal

Construction Vinyl Siding, Other Foundation Poured Concrete