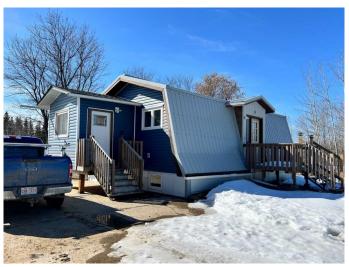

## \$119,900

3 Bedroom, 1.00 Bathroom, 680 sqft Residential on 0.34 Acres

NONE, McLennan, Alberta

Check out this cute little home on double lot. Large single garage included! Great for single or couple, retired or just starting out, this is an affordable option. Would also be good as a rental property. Come have a look!

MLS® # A2208079 Price \$119,900

Bedrooms 3
Bathrooms 1.00
Full Baths 1
Square Footage 680

Acres 0.34

Year Built 1985

Type Residential Sub-Type Detached

Style Bungalow

Status Active

#### **Exterior**

Exterior Features Other

Lot Description Back Lane

Roof Metal

Construction Vinyl Siding, Other Foundation Poured Concrete