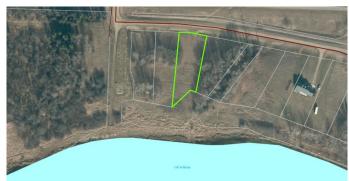

### \$135,000

0 Bedroom, 0.00 Bathroom, Land on 0.75 Acres

NONE, Lac La Biche, Alberta

Scenic vistas of the Islands of Lac La Biche Lake are waiting you! Enjoy any season while fishing, boating, quading, snowshoeing or just laying on the beach. Your 0.75 acre lot offers power, gas and pavement to the property line. Located just 30 minutes from Lac La Biche on highway 858 on the north end of Lac La Biche. Fort McMurray is just 2 hours away and the subdivision is 1 mile from the Highway 881 turnoff, making Conklin a short Commute. Life is better at the lake! GST is applicable to vacant land

# **Community Information**

Address 4 Islandview Road

Subdivision NONE

City Lac La Biche

County Lac La Biche County

Province Alberta
Postal Code T0A 2C1