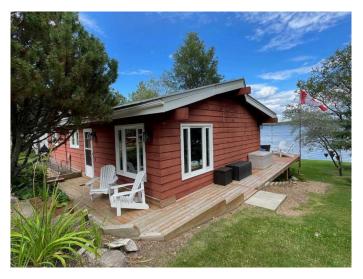

## \$444,000

3 Bedroom, 0.00 Bathroom, 921 sqft Residential on 0.24 Acres

West Baptiste, Rural Athabasca County, Alberta

Your perfect getaway awaits! This four-season cabin on the sought-after shores of Baptiste Lake is the escape you've been dreaming of. Close enough to town for convenience but far enough to unwind, it's the best of both worlds. With three bedrooms and a detached garage, there's plenty of space for family and friends. Relax on your private deck, soak in the stunning lake views, and enjoy the peaceful sounds of the water. A spacious yard offers room for outdoor fun year-round. Whether it's summer by the lake or winter by the wood stove, this cabin is made for making memories.

#### **Exterior**

Exterior Features Fire Pit

Lot Description No Neighbours Behind, Rectangular Lot, Lake, Waterfront

Roof Metal

Construction Wood Frame, Wood Siding

Foundation Block