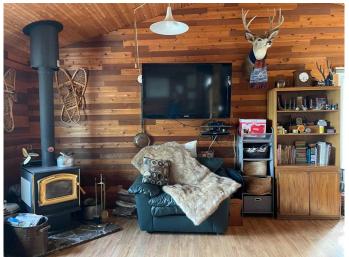

#### Interior

Interior Features Ceiling Fan(s), High Ceilings, Laminate Counters, Vaulted Ceiling(s),

Vinyl Windows

Appliances Dryer, Electric Range, Freezer, Range Hood, Refrigerator, Washer

Heating Fireplace(s), Forced Air, Natural Gas, Wood

Cooling None
Fireplace Yes
# of Fireplaces 1

Fireplaces Wood Burning Stove