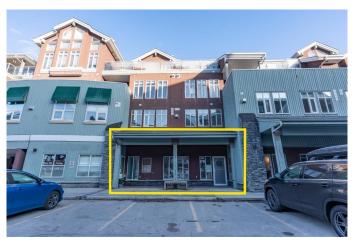

### \$375,000

0 Bedroom, 0.00 Bathroom, Commercial on 0.00 Acres

Bow Valley Trail, Canmore, Alberta

Discover an exceptional opportunity to establish your business in the heart of Canmore! This 828 sq. ft. commercial office space is ideally situated in a central location with ample customer parking, ensuring convenience for both clients and staff.

Perfect for busiensses such as a medical clinic, professional office, accounting firm, or small retail business, this space offers excellent accessibility. Located in a well-maintained building that serves both short-term rental guests and full-time residents, your business will benefit from steady foot traffic and a thriving local and tourist economy. This is a rare opportunity to secure a professional space in one of Alberta's most desirable mountain communities.