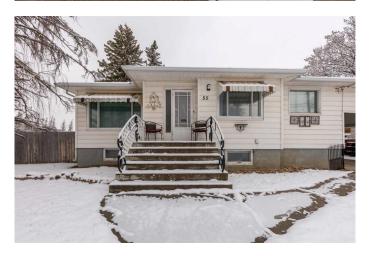

## \$325,000

4 Bedroom, 2.00 Bathroom, 1,133 sqft Residential on 0.24 Acres

NONE, Raymond, Alberta

This charming bungalow in the heart of Raymond, Alberta, brimming with character and warmth is now seeking its next owner! This lovingly maintained home boasts 4 spacious bedrooms and 2 bathrooms, offering plenty of room for a growing family or those seeking ample living space. The main level features a cozy living area with large windows allowing in tons of natural light, and a quaint kitchen, perfect for preparing meals and creating lasting memories. Outside, you'll find a very large backyard surrounded by mature trees, providing privacy and a peaceful retreat for outdoor activities or gardening. The home also includes a single attached garage with a carport, offering convenient parking and additional storage. With its original charm and careful upkeep by its past owners, this home is ready for its next chapter. Don't miss this rare opportunity to own a home that perfectly balances comfort, character, and functionality! Call your REALTOR® and book your viewing today!

#### **Essential Information**

MLS® # A2207419 Price \$325,000

Bedrooms 4

Bathrooms 2.00

Full Baths 2

Square Footage 1,133
Acres 0.24
Year Built 1952

Type Residential
Sub-Type Detached
Style Bungalow
Status Active

## **Community Information**

Address 55 E 200 N

Subdivision NONE

City Raymond

County Warner No. 5, County of

Province Alberta
Postal Code T0K 2S0