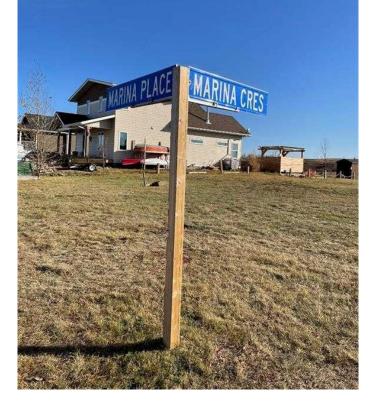

### \$159,900

0 Bedroom, 0.00 Bathroom, Land on 0.20 Acres

Rochon Sands Heights, Rural Stettler No. 6, County of, Alberta

Enjoy life at the lake! This 0.2 acre lot steps from Buffalo Lake is the perfect place to vacation or to build a house. This corner lot is steps away from the paved lake access, down the street from the boat launch, and has utilities running to the property line, making it the perfect choice for lake living. If you enjoy life on the lake this summer, you'll want to take a look! Located 55 minutes from Red Deer, 1 hour and 55 min from Edmonton's City Centre, and 2 hours to Calgary, making weekend getaways a breeze.