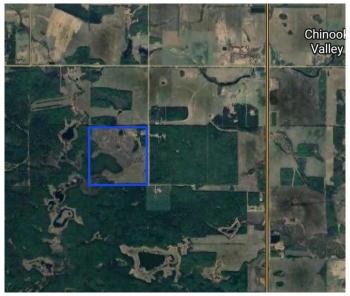

#### \$375,000

0 Bedroom, 0.00 Bathroom, Land on 148.99 Acres

NONE, Rural Northern Lights, County of, Alberta

Good land is at a premium and prices seem to keep going up-now is the time to act. This parcel of land is relatively level and has been logged years ago. Adjacent lands have similar soils and are already fully under cultivation. Natural tree regrowth and grasses comprise the majority of the land. Perfect for grazing or clear the rest of it and turn it into income producing land. Either way, waiting lets the prices keep rising so call today to find out more!

## **Community Information**

Address Range Road 242

Subdivision NONE

City Rural Northern Lights, County of

County Northern Lights, County of

Province Alberta

Postal Code T0H 1W0