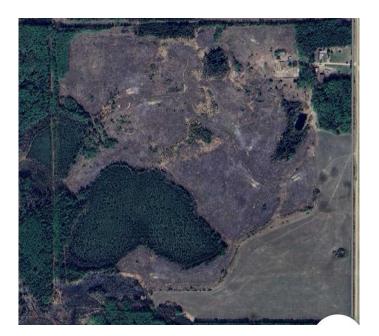

#### \$375,000

0 Bedroom, 0.00 Bathroom, Land on 148.99 Acres

NONE, Rural Northern Lights, County of, Alberta

Good land is at a premium and prices seem to keep going up-now is the time to act. This parcel of land is relatively level and has been logged years ago. Adjacent lands have similar soils and are already fully under cultivation. Natural tree regrowth and grasses comprise the majority of the land. Perfect for grazing or clear the rest of it and turn it into income producing land. Either way, waiting lets the prices keep rising so call today to find out more!