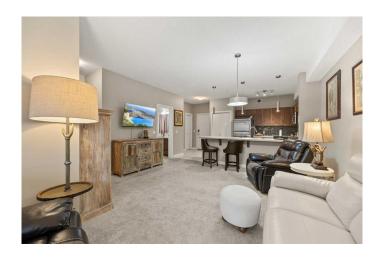

## \$279,000

2 Bedroom, 2.00 Bathroom, 844 sqft Residential on 0.02 Acres

East Lake Industrial, Airdrie, Alberta

WELCOME HOME to the bright and wide open design of this 2 bedroom, 2 bath READY TO MOVE INTO home, with a TITLED PARKADE stall, in the elegant and PET FRIENDLY "EDGE"! The main living area is a wider space than most units in the complex, making the unit feel larger than many. Additional features are a walk-in closet in the master bedroom, an actual laundry room, and a kitchen pantry cupboard. If you're moving with your canine friend, this complex is perfect for you as dogs are allowed (2 dogs maximum 25 pounds each, or 1 dog maximum 40 pounds), and they must be approved and registered. With all the amenities that Genesis Place offers right next door, THE EDGE is a great option for young and mature alike! Come have a look, and make this your HOME SWEET HOME!

#### Interior

Interior Features Breakfast Bar, Open Floorplan, Pantry, Walk-In Closet(s)

Appliances See Remarks

Heating Baseboard, Natural Gas

Cooling None