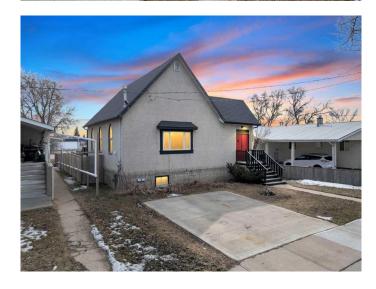

## \$242,500

1 Bedroom, 2.00 Bathroom, 867 sqft Residential on 0.11 Acres

Park Place, Penhold, Alberta

Welcome to 1205 Windsor Avenue, the perfect opportunity to step into homeownership, at an incredible price point. This home is cozy and has ton's of charm. Originally being used as a church, this home was moved onto a block foundation and has been revitalized, with a ton of updates and upgrades! Stepping into the basement, you will find that it is waiting for your personal touch!

#### **Exterior**

Exterior Features Other

Lot Description Back Yard
Roof Shingle
Construction Stucco
Foundation Block