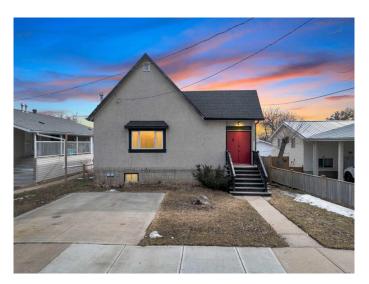

## \$242,500

1 Bedroom, 2.00 Bathroom, 867 sqft Residential on 0.11 Acres

Park Place, Penhold, Alberta

Welcome to 1205 Windsor Avenue, the perfect opportunity to step into homeownership, at an incredible price point. This home is cozy and has ton's of charm. Originally being used as a church, this home was moved onto a block foundation and has been revitalized, with a ton of updates and upgrades! Stepping into the basement, you will find that it is waiting for your personal touch!

#### **Exterior**

Exterior Features Other

Lot Description Back Yard
Roof Shingle
Construction Stucco
Foundation Block