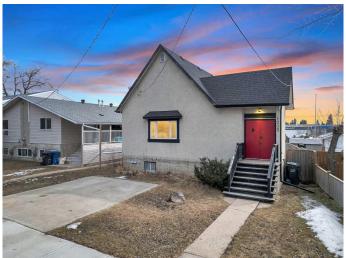

## \$242,500

1 Bedroom, 2.00 Bathroom, 867 sqft Residential on 0.11 Acres

Park Place, Penhold, Alberta

Welcome to 1205 Windsor Avenue, the perfect opportunity to step into homeownership, at an incredible price point. This home is cozy and has ton's of charm. Originally being used as a church, this home was moved onto a block foundation and has been revitalized, with a ton of updates and upgrades! Stepping into the basement, you will find that it is waiting for your personal touch!

#### **Exterior**

Exterior Features Other

Lot Description Back Yard
Roof Shingle
Construction Stucco
Foundation Block