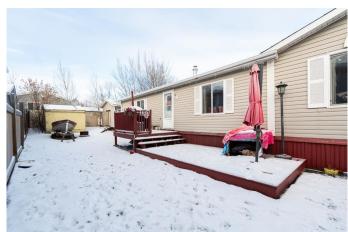

### \$249,900

3 Bedroom, 2.00 Bathroom, 1,218 sqft Residential on 0.10 Acres

Timberlea, Fort McMurray, Alberta

Welcome to 181 Clausen Crescent:This charming detached home is perfectly designed for comfortable homeownership, offering three bedrooms, two full bathrooms and an open concept living space. With parking, recreational toy storage, and a fully fenced backyard complete with two sheds, you'II have all the space you need for your belongings and more.

The property features parking for two vehicles at the front and a fenced yard with a large gate, providing easy access for recreational storage like your boat or ATV. Inside, the home is warm and inviting, with a bright and airy living room and a thoughtfully laid out kitchen offering plenty of space for a dining table. Recent updates include a newer fridge and stove (2023 and 2022), while the pantry provides ample storage.

#### **Exterior**

Exterior Features Private Yard, Storage

Lot Description Landscaped

Roof Asphalt Shingle

Construction Vinyl Siding

Foundation Block