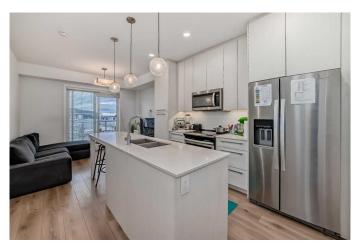

### \$304,900

2 Bedroom, 2.00 Bathroom, 672 sqft Residential on 0.00 Acres

Cornerstone., Calgary, Alberta

Welcome to your beautifully maintained two-bedroom, two-bathroom condo! Perfect location in Cornerstone close to schools, shopping, gyms, restaurants and excellent access to Stoney Trail, and Deerfoot Trail. This open and bright unit is on the top floor. The complex includes a Fitness Center and party/rec room available. Featuring a well thought out, open floor plan that maximizes space and natural light with a west facing balcony perfect for relaxing with your morning coffee. Titled underground parking and a titled storage locker included for additional space. This condo presents a perfect opportunity for those seeking comfort, style, and a prime location. Schedule your viewing today and discover your new home!

#### Interior

Interior Features Kitchen Island, No Animal Home, No Smoking Home

Appliances Dishwasher, Dryer, Electric Stove, Garage Control(s), Microwave Hood

Fan, Refrigerator, Washer

Heating Baseboard

Cooling None