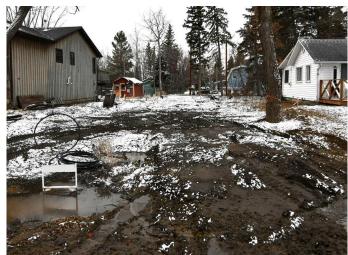

### \$330,000

0 Bedroom, 0.00 Bathroom, Land on 0.13 Acres

Cottage Area, Sylvan Lake, Alberta

Discover the perfect balance of privacy and convenience with this prime lot-ideally located just far enough from the bustling lakeshore beach, traffic, and parking to enjoy peace and tranquility-yet close enough for effortless access to the sand, lake, restaurants, shopping, and all the 'fun' energy that this thriving 4 season community is known for. This R5 40 x 140' lot is ready to build on! Its cleared, water/sewer/power on property, Geo Technical Report, Proposed Site Grade Plan completed. Photos include an available/optional house plan.