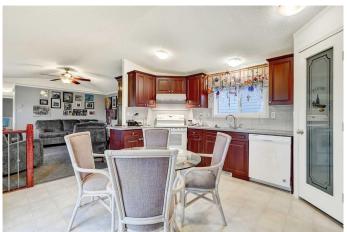

## \$254,900

3 Bedroom, 2.00 Bathroom, 1,227 sqft Residential on 0.10 Acres

MH - Creekside, Grande Prairie, Alberta

NICELY RENOVATED CORNER LOT
MOBILE BACKING ONTO GREEN-SPACE
AND ACROSS FROM A PARK! This home
has been completely repainted, has all new
carpets, trim, stylish backsplash, new washer,
dishwasher, stove, rangehood, New
Furnace(installed Dec 27th, 2023, new hot
water tank (February 2024), and skirting.
Open concept design with vaulted ceilings.
Spacious kitchen has corner pantry and lots of
counter space. Master bedroom has full
ensuite with jetted tub and walk in closet. This
home is located on a fully landscaped corner
lot with 4 trees, large deck, and shed for
storage. Located close to Riverstone School.

#### Interior

Interior Features Ceiling Fan(s), Closet Organizers, Jetted Tub, Laminate Counters, No

Smoking Home, Open Floorplan, Pantry

Appliances See Remarks

Heating Forced Air

Cooling None
Basement None