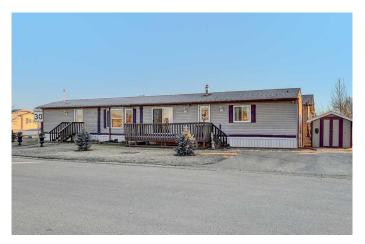

# \$254,900 - 8865 89 Avenue, Grande Prairie

MLS® #A2206048

## \$254,900

3 Bedroom, 2.00 Bathroom, 1,227 sqft Residential on 0.10 Acres

MH - Creekside, Grande Prairie, Alberta

NICELY RENOVATED CORNER LOT
MOBILE BACKING ONTO GREEN-SPACE
AND ACROSS FROM A PARK! This home
has been completely repainted, has all new
carpets, trim, stylish backsplash, new washer,
dishwasher, stove, rangehood, New
Furnace(installed Dec 27th, 2023, new hot
water tank (February 2024), and skirting.
Open concept design with vaulted ceilings.
Spacious kitchen has corner pantry and lots of
counter space. Master bedroom has full
ensuite with jetted tub and walk in closet. This
home is located on a fully landscaped corner
lot with 4 trees, large deck, and shed for
storage. Located close to Riverstone School.