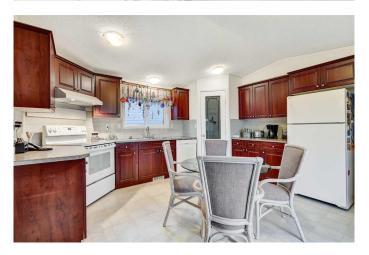

## \$254,900

3 Bedroom, 2.00 Bathroom, 1,227 sqft Residential on 0.10 Acres

MH - Creekside, Grande Prairie, Alberta

NICELY RENOVATED CORNER LOT
MOBILE BACKING ONTO GREEN-SPACE
AND ACROSS FROM A PARK! This home
has been completely repainted, has all new
carpets, trim, stylish backsplash, new washer,
dishwasher, stove, rangehood, New
Furnace(installed Dec 27th, 2023, new hot
water tank (February 2024), and skirting.
Open concept design with vaulted ceilings.
Spacious kitchen has corner pantry and lots of
counter space. Master bedroom has full
ensuite with jetted tub and walk in closet. This
home is located on a fully landscaped corner
lot with 4 trees, large deck, and shed for
storage. Located close to Riverstone School.

#### Interior

Interior Features Ceiling Fan(s), Closet Organizers, Jetted Tub, Laminate Counters, No

Smoking Home, Open Floorplan, Pantry

Appliances See Remarks

Heating Forced Air

Cooling None
Basement None