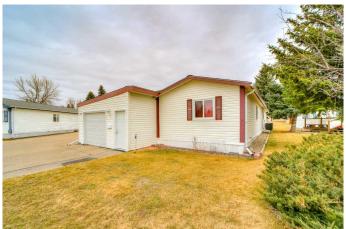

### \$214,900

3 Bedroom, 2.00 Bathroom, 1,088 sqft Mobile on 0.00 Acres

Park Bridge Estates, Lethbridge, Alberta

This well-maintained 1,088 sq. ft. home in the vibrant adult community of Parkbridge Estates is a must-see if downsizing is on your mind! Featuring 3 bedrooms and 2 bathrooms, it offers a spacious open-concept kitchen and living area for comfort and ease. The additional bedrooms provide flexibility for an office or hobby space. Key updates include a new furnace (approx. 10 years ago) and a hot water tank (replaced 2 years ago). Enjoy the convenience of a 17' x 26' attached garage with a separate enclosed storage area, plus a bright sunroom leading to a deckâ€"perfect for BBQ season. Buyer approval required by Parkbridge Estates management.

### Interior

Appliances See Remarks
Heating Forced Air