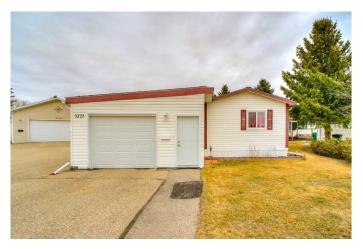

### \$214,900

3 Bedroom, 2.00 Bathroom, 1,088 sqft Mobile on 0.00 Acres

Park Bridge Estates, Lethbridge, Alberta

This well-maintained 1,088 sq. ft. home in the vibrant adult community of Parkbridge Estates is a must-see if downsizing is on your mind! Featuring 3 bedrooms and 2 bathrooms, it offers a spacious open-concept kitchen and living area for comfort and ease. The additional bedrooms provide flexibility for an office or hobby space. Key updates include a new furnace (approx. 10 years ago) and a hot water tank (replaced 2 years ago). Enjoy the convenience of a 17' x 26' attached garage with a separate enclosed storage area, plus a bright sunroom leading to a deckâ€"perfect for BBQ season. Buyer approval required by Parkbridge Estates management.

#### **Exterior**

Roof Asphalt Shingle