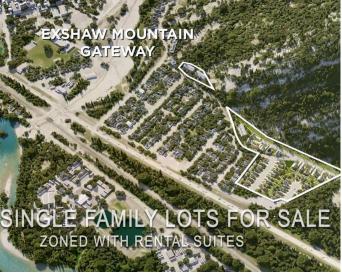

#### NONE, Exshaw, Alberta

Exshaw Mountain Gateway Single Family Home Lot. This is a rare opportunity to own a single-family lot in the heart of the Rockies. Only 13 of the total 29 lots in Phase 1 are still available. Exshaw Mountain Gateway offers a one-of-a-kind chance to build on a unique property in this exceptional mountain community. Just 15 minutes from Canmore, and 40 minutes from Cochrane down the 1A, this property combines the tranquility of a small mountain town with easy access to nearby amenities. Picture yourself living surrounded by stunning mountain views right outside your door. Whether it's cycling, skiing, mountain biking, fishing or hiking, adventure is just moments away. Additionally, these properties offer the potential to build revenue-generating suites for long-term or short-term rentals (Airbnb style).