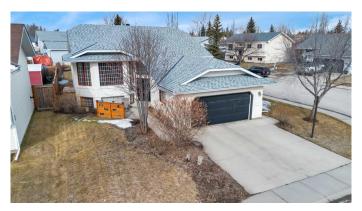

## \$590,000

3 Bedroom, 3.00 Bathroom, 1,326 sqft Residential on 0.16 Acres

Green Meadow, Strathmore, Alberta

MOVE IN NOW! Pride of Ownership. Seller is Downsizing. Well Maintained Bilevel. Show Home Condition. Bright and Spacious Kichen. opens onto west facing deck with Gazebo. Dining Room/Living Room Area. Vaulted Ceilings. Corner Lot. West Deck. Double Attached Garage with Separate Access to the Basement. Rear Alley. OPTION RV Parking. Large Lot. Great Subdivision of Green Meadows. Pool Table can Stay.

### **Essential Information**

MLS® # A2205732 Price \$590,000

Bedrooms 3 Bathrooms 3.00

Full Baths 3

Square Footage 1,326 Acres 0.16 Year Built 1993

Type Residential
Sub-Type Detached
Style Bi-Level
Status Active

# **Community Information**

Address 39 Greenview Crescent

Subdivision Green Meadow

City Strathmore

County Wheatland County

Province Alberta
Postal Code T1P 1L6