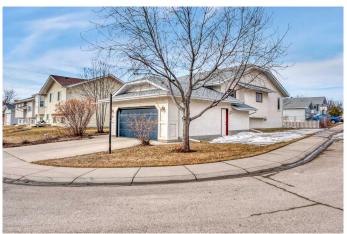

## \$590,000

3 Bedroom, 3.00 Bathroom, 1,326 sqft Residential on 0.16 Acres

Green Meadow, Strathmore, Alberta

MOVE IN NOW! Pride of Ownership. Seller is Downsizing. Well Maintained Bilevel. Show Home Condition. Bright and Spacious Kichen. opens onto west facing deck with Gazebo. Dining Room/Living Room Area. Vaulted Ceilings. Corner Lot. West Deck. Double Attached Garage with Separate Access to the Basement. Rear Alley. OPTION RV Parking. Large Lot. Great Subdivision of Green Meadows. Pool Table can Stay.

#### **Amenities**

Parking Spaces 2

Parking Double Garage Attached, Off Street, Front Drive, Garage Door Opener

#### **Exterior**

Exterior Features Fire Pit

Lot Description Back Lane, Back Yard, Corner Lot, Front Yard, Landscaped, Lawn,

Level, Low Maintenance Landscape, Rectangular Lot, Underground

Sprinklers, Gazebo