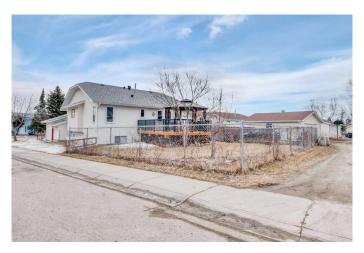

#### **Exterior**

Exterior Features Fire Pit

Lot Description Back Lane, Back Yard, Corner Lot, Front Yard, Landscaped, Lawn,

Level, Low Maintenance Landscape, Rectangular Lot, Underground

Sprinklers, Gazebo