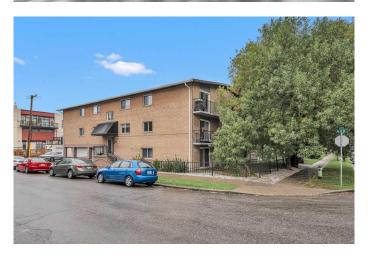

# \$245,000 - 101, 655 Meredith Road Ne, Calgary

MLS® #A2205671

# \$245,000

1 Bedroom, 1.00 Bathroom, 655 sqft Residential on 0.00 Acres

Bridgeland/Riverside, Calgary, Alberta

Welcome to this stunning main-floor end unit in a desirable low-rise concrete building located in the sought-after community of Bridgeland/Riverside! Fully renovated, this apartment boasts laminate flooring and ceramic tile throughout. It features 1 spacious bedroom, 1 full bathroom, and convenient in-suite storage. The beautiful maple kitchen offers ample cupboard and counter space, black appliances, and a built-in wine rack, all overlooking the spacious living roomâ€"ideal for entertaining. Step through the sliding doors from the living room to your private, fenced yard, perfect for enjoying morning coffee, soaking up the sun, or hosting evening BBQs with friends. The patio is shaded by mature trees, offering serene community views. The generous master bedroom is filled with natural light and includes an impressive walk-in closet and a convenient walk-through laundry area. Additional highlights include a 4-piece bathroom, in-suite laundry, one designated parking stall suitable for a truck, and plenty of street parking for guests. This condo's unbeatable location is within walking distance of everything you needâ€"organic markets, city transit, and downtown. Nearby, you'll find a playground, popular spots like UNA Restaurant, Phil & Sebastian Coffee, East Village, and the scenic river pathways. Just minutes from Deerfoot Trail, Memorial Drive, and Edmonton Trail, this property offers both convenience and charm. Don't miss your opportunity to make this exceptional condo

# **Community Information**

Address 101, 655 Meredith Road Ne

Subdivision Bridgeland/Riverside

City Calgary
County Calgary
Province Alberta
Postal Code T2E 5A9

## **Exterior**

Exterior Features None

Roof Asphalt Shingle
Construction Brick, Concrete
Foundation Poured Concrete