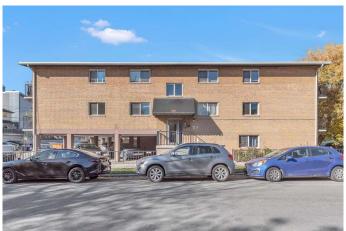

# \$245,000 - 101, 655 Meredith Road Ne, Calgary

MLS® #A2205671

# \$245,000

1 Bedroom, 1.00 Bathroom, 655 sqft Residential on 0.00 Acres

Bridgeland/Riverside, Calgary, Alberta

Welcome to this stunning main-floor end unit in a desirable low-rise concrete building located in the sought-after community of Bridgeland/Riverside! Fully renovated, this apartment boasts laminate flooring and ceramic tile throughout. It features 1 spacious bedroom, 1 full bathroom, and convenient in-suite storage. The beautiful maple kitchen offers ample cupboard and counter space, black appliances, and a built-in wine rack, all overlooking the spacious living roomâ€"ideal for entertaining. Step through the sliding doors from the living room to your private, fenced yard, perfect for enjoying morning coffee, soaking up the sun, or hosting evening BBQs with friends. The patio is shaded by mature trees, offering serene community views. The generous master bedroom is filled with natural light and includes an impressive walk-in closet and a convenient walk-through laundry area. Additional highlights include a 4-piece bathroom, in-suite laundry, one designated parking stall suitable for a truck, and plenty of street parking for guests. This condo's unbeatable location is within walking distance of everything you needâ€"organic markets, city transit, and downtown. Nearby, you'll find a playground, popular spots like UNA Restaurant, Phil & Sebastian Coffee, East Village, and the scenic river pathways. Just minutes from Deerfoot Trail, Memorial Drive, and Edmonton Trail, this property offers both convenience and charm. Don't miss your opportunity to make this exceptional condo

# **Community Information**

Address 101, 655 Meredith Road Ne

Subdivision Bridgeland/Riverside

City Calgary
County Calgary
Province Alberta
Postal Code T2E 5A9

## **Exterior**

Exterior Features None

Roof Asphalt Shingle
Construction Brick, Concrete
Foundation Poured Concrete