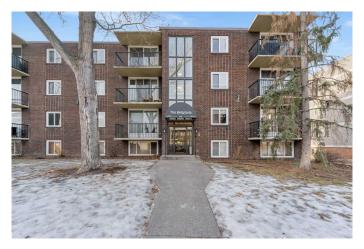

## \$179,900

1 Bedroom, 1.00 Bathroom, 501 sqft Residential on 0.00 Acres

Windsor Park, Calgary, Alberta

Walking Distance to Chinook Mall | Easy Transit Access | 1 Bedroom | 1 Bathroom | 2nd Level Apartment | Balcony | Assigned Parking Stall | Common Area Laundry. This 1 bed 1 bath apartment is a great property for a first time home buyer or investor! A 10 minute walk to CF Chinook Centre, bus and train transit! This apartment is centrally located making it easy to get to any part of the city! This 2nd floor unit is North facing with a private balcony to enjoy in the summer months. The open floor plan living and dining space is great for natural light. The kitchen is finished with laminate countertops, wood cabinets and white appliances. The bedroom has closet storage. Across from the bedroom is a 4pc bath with an extended vanity. The unit is in a secure entry building with a common area card operated laundry. The low condo fee includes heat water, trash, parking and professional management. Hurry and book your showing today!