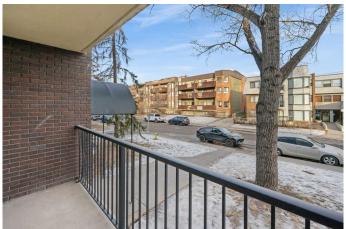

## \$179,900

1 Bedroom, 1.00 Bathroom, 501 sqft Residential on 0.00 Acres

Windsor Park, Calgary, Alberta

Walking Distance to Chinook Mall | Easy Transit Access | 1 Bedroom | 1 Bathroom | 2nd Level Apartment | Balcony | Assigned Parking Stall | Common Area Laundry. This 1 bed 1 bath apartment is a great property for a first time home buyer or investor! A 10 minute walk to CF Chinook Centre, bus and train transit! This apartment is centrally located making it easy to get to any part of the city! This 2nd floor unit is North facing with a private balcony to enjoy in the summer months. The open floor plan living and dining space is great for natural light. The kitchen is finished with laminate countertops, wood cabinets and white appliances. The bedroom has closet storage. Across from the bedroom is a 4pc bath with an extended vanity. The unit is in a secure entry building with a common area card operated laundry. The low condo fee includes heat water, trash, parking and professional management. Hurry and book your showing today!