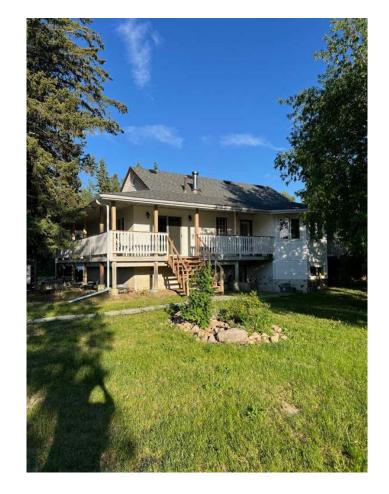

## \$870,000

5 Bedroom, 3.00 Bathroom, 1,538 sqft Agri-Business on 160.00 Acres

NONE, Beaverlodge, Alberta

A full quarter section just 6 miles NW of Beaverlodge, 1/2 mile off the pavement. This fully developed quarter comes with 2 residences. The first home is a 1538 sqft bungalow with 3 bedrooms, 2 bathrooms upstairs and 2 bedrooms and 1 bathroom downstairs. There has been plenty of updates including flooring, trim, new windows and shingles. Plumbing and electrical inspections and repairs and a home inspection has also been completed. This home is in great shape and move in ready. The second residence is a 1216 sqft modular, 3 bedrooms, 2 bathrooms, nice open plan. Large main bedroom with ensuite and soaker tub. Separate driveway and services for this residence. The land has approximately 120+/- acres farmable and the balance in yard site with mature spruce and poplar windbreak. There is some fencing for horses and livestock. There is a surface lease in the process of being reclaimed. This is an ideal property for 2 families or use the 2nd residence as rental income. Subdividing could be an option as well. Call your Realtor for more information.