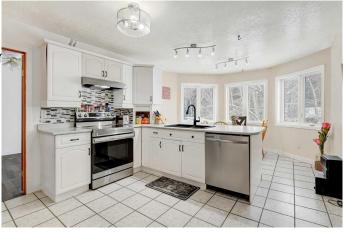

## \$870,000

5 Bedroom, 3.00 Bathroom, 1,538 sqft Agri-Business on 160.00 Acres

NONE, Beaverlodge, Alberta

A full quarter section just 6 miles NW of Beaverlodge, 1/2 mile off the pavement. This fully developed quarter comes with 2 residences. The first home is a 1538 sqft bungalow with 3 bedrooms, 2 bathrooms upstairs and 2 bedrooms and 1 bathroom downstairs. There has been plenty of updates including flooring, trim, new windows and shingles. Plumbing and electrical inspections and repairs and a home inspection has also been completed. This home is in great shape and move in ready. The second residence is a 1216 sqft modular, 3 bedrooms, 2 bathrooms, nice open plan. Large main bedroom with ensuite and soaker tub. Separate driveway and services for this residence. The land has approximately 120+/- acres farmable and the balance in yard site with mature spruce and poplar windbreak. There is some fencing for horses and livestock. There is a surface lease in the process of being reclaimed. This is an ideal property for 2 families or use the 2nd residence as rental income. Subdividing could be an option as well. Call your Realtor for more information.