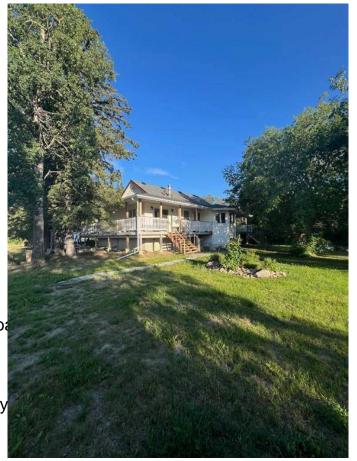

## \$870,000

5 Bedroom, 3.00 Bathroom, 1,538 sqft Agri-Business on 160.00 Acres

NONE, Beaverlodge, Alberta

A full quarter section just 6 miles NW of Beaverlodge, 1/2 mile off the pavement. This fully developed quarter comes with 2 residences. The first home is a 1538 sqft bungalow with 3 bedrooms, 2 bathrooms upstairs and 2 bedrooms and 1 bathroom downstairs. There has been plenty of updates including flooring, trim, new windows and shingles. Plumbing and electrical inspections and repairs and a home inspection has also been completed. This home is in great shape and move in ready. The second residence is a 1216 sqft modular, 3 bedrooms, 2 bathrooms, nice open plan. Large main bedroom with ensuite and soaker tub. Separate driveway and services for this residence. The land has approximately 120+/- acres farmable and the balance in yard site with mature spruce and poplar windbreak. There is some fencing for horses and livestock. There is a surface lease in the process of being reclaimed. This is an ideal property for 2 families or use the 2nd residence as rental income. Subdividing could be an option as well. Call your Realtor for more information.