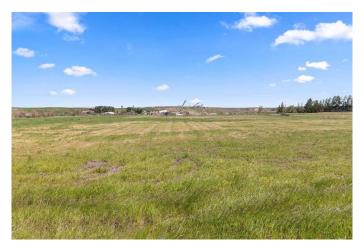

### \$260,000

0 Bedroom, 0.00 Bathroom, Land on 4.30 Acres

NONE, Rural Cypress County, Alberta

Your dream acreage is just waiting to be built! It all starts with 4.3 acres of peace and quiet! Only minutes from Medicine Hat, this lot is located in a beautiful valley. Picturesque views and

a clean slate for your future acreage! The lot has been pre-drilled for a well and tested with excellent flow rates! Residents of Country Haven Estates will enjoy full services, including

Cypress County bus services, garbage collection and road snow plowing in the winter. Come

see the potential this acreage lot has to offer!