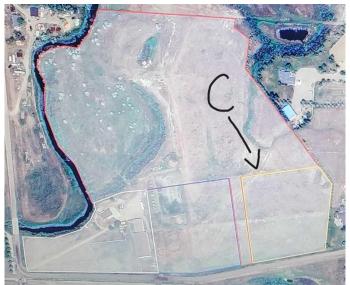

### \$260,000

0 Bedroom, 0.00 Bathroom, Land on 4.30 Acres

NONE, Rural Cypress County, Alberta

Your dream acreage is just waiting to be built! It all starts with 4.3 acres of peace and quiet! Only minutes from Medicine Hat, this lot is located in a beautiful valley. Picturesque views and

a clean slate for your future acreage! The lot has been pre-drilled for a well and tested with excellent flow rates! Residents of Country Haven Estates will enjoy full services, including

Cypress County bus services, garbage collection and road snow plowing in the winter. Come

# **Community Information**

Address 2c, 12301 Range Road 51a

Subdivision NONE

City Rural Cypress County

County Cypress County

Province Alberta

Postal Code T1A 8N5