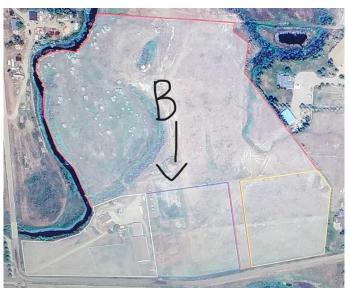

### \$260,000

0 Bedroom, 0.00 Bathroom, Land on 4.30 Acres

NONE, Rural Cypress County, Alberta

Your dream acreage is just waiting to be built! It all starts with 4.3 acres of peace and quiet! Only minutes from Medicine Hat, this lot is located in a beautiful valley. Picturesque views and

a clean slate for your future acreage! The lot has been pre-drilled for a well and tested with excellent flow rates! Residents of Country Haven Estates will enjoy full services, including

Cypress County bus services, garbage collection and road snow plowing in the winter. Come

# **Community Information**

Address 2b, 12301 Range Road 51a

Subdivision NONE

City Rural Cypress County

County Cypress County

Province Alberta

Postal Code T1A 8N5