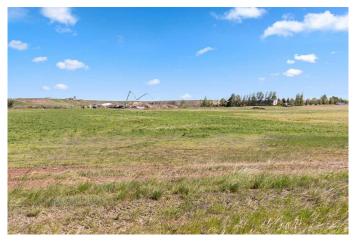

### \$260,000

0 Bedroom, 0.00 Bathroom, Land on 4.30 Acres

NONE, Rural Cypress County, Alberta

Your dream acreage is just waiting to be built! It all starts with 4.3 acres of peace and quiet! Only minutes from Medicine Hat, this lot is located in a beautiful valley. Picturesque views and

a clean slate for your future acreage! The lot has been pre-drilled for a well and tested with excellent flow rates! Residents of Country Haven Estates will enjoy full services, including

Cypress County bus services, garbage collection and road snow plowing in the winter. Come

see the potential this acreage lot has to offer!