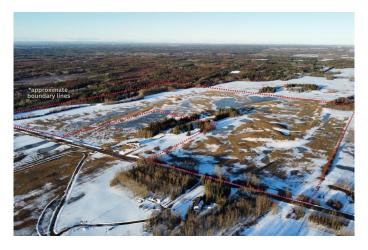

#### \$535,000

0 Bedroom, 0.00 Bathroom, Agri-Business on 146.00 Acres

NONE, Rural Grande Prairie No. 1, County of, Alberta

What an opportunity! A beautiful quarter section less than 20 minutes east of Grande Prairie, at the end of range road 42, bordering crown land. Whether you are looking to add to your existing farming operation, want to establish a homestead, get a place where you can set up a cabin to getaway from the City or are looking at the investment potential of subdividing the land into residential acreages, you are not going to want to miss this opportunity. The land has a gentle rolling topography, and a stand of evergreen trees along the south border. The cultivated land is currently in hay and will be ready for a new buyer to harvest this summer or have a neighbouring rancher crop on shares. The south side of this property abuts a crown land grazing lease with thousands of acres of recreational crown land beyond the Wapiti Corridor Recreation Area. For more information or to arrange a viewing of this property reach out to your favorite Real Estate Professional!