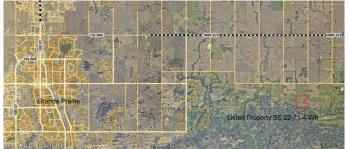

#### \$535,000

0 Bedroom, 0.00 Bathroom, Agri-Business on 146.00 Acres

NONE, Rural Grande Prairie No. 1, County of, Alberta

What an opportunity! A beautiful quarter section less than 20 minutes east of Grande Prairie, at the end of range road 42, bordering crown land. Whether you are looking to add to your existing farming operation, want to establish a homestead, get a place where you can set up a cabin to getaway from the City or are looking at the investment potential of subdividing the land into residential acreages, you are not going to want to miss this opportunity. The land has a gentle rolling topography, and a stand of evergreen trees along the south border. The cultivated land is currently in hay and will be ready for a new buyer to harvest this summer or have a neighbouring rancher crop on shares. The south side of this property abuts a crown land grazing lease with thousands of acres of recreational crown land beyond the Wapiti Corridor Recreation Area. For more information or to arrange a viewing of this property reach out to your favorite Real Estate Professional!

## **Community Information**

Address Se-22-71-4-w6

Subdivision NONE

City Rural Grande Prairie No. 1, County of

County Grande Prairie No. 1, County of

Province Alberta
Postal Code T8X 4C8