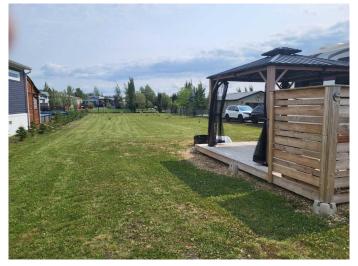

# \$127,500 - 63b, 10032 Township Road 422, Rural Ponoka County

MLS® #A2205415

\$127,500

0 Bedroom, 0.00 Bathroom, Land on 0.23 Acres

Raymond Shores, Rural Ponoka County, Alberta

Spacious Vacant Lot â€" Prime Location at Raymond Shores Lake Resort!

This expansive lot is ready for you to build your dream retreatâ€"whether it's a year-round home or a seasonal getaway. Just steps from the inland marina, this prime location offers easy access to the water and all the incredible amenities of Raymond Shores Lake Resort in central Alberta.

Bring in a park model home or trailer and customize your perfect escape. Enjoy a vibrant lakeside lifestyle with access to beaches, parks, fishing, boating, an indoor swimming pool, a hot tub, a gym, and more. Whether you're looking for a peaceful summer retreat or a full-time residence, this lot is your opportunity to create lasting memories in a stunning lakefront community.

Bathrooms 0.00 Acres 0.23 Type Land

Sub-Type Residential Land

Status Active