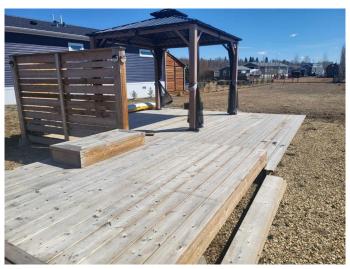

# \$127,500 - 63b, 10032 Township Road 422, Rural Ponoka County

MLS® #A2205415

\$127,500

0 Bedroom, 0.00 Bathroom, Land on 0.23 Acres

Raymond Shores, Rural Ponoka County, Alberta

Spacious Vacant Lot â€" Prime Location at Raymond Shores Lake Resort!

This expansive lot is ready for you to build your dream retreatâ€"whether it's a year-round home or a seasonal getaway. Just steps from the inland marina, this prime location offers easy access to the water and all the incredible amenities of Raymond Shores Lake Resort in central Alberta.

Bring in a park model home or trailer and customize your perfect escape. Enjoy a vibrant lakeside lifestyle with access to beaches, parks, fishing, boating, an indoor swimming pool, a hot tub, a gym, and more. Whether you're looking for a peaceful summer retreat or a full-time residence, this lot is your opportunity to create lasting memories in a stunning lakefront community.

#### **Amenities**

Amenities Beach Access, Boating, Clubhouse, Coin Laundry, Fitness Center, Park,

Parking, Party Room, Picnic Area, Playground, Snow Removal, Trash, Visitor Parking, Gazebo, Indoor Pool, Laundry, Pool, Recreation

Facilities, Sauna, Spa/Hot Tub

Utilities Electricity Available, Water Available, DSL Available

**Exterior** 

Lot Description Front Yard, Rectangular Lot, Gazebo, Open Lot