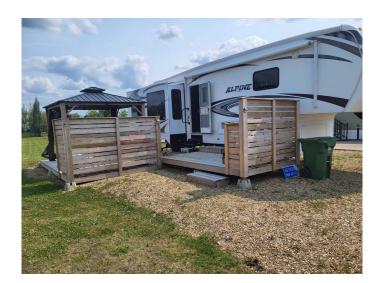

# \$127,500 - 63b, 10032 Township Road 422, Rural Ponoka County

MLS® #A2205415

\$127,500

0 Bedroom, 0.00 Bathroom, Land on 0.23 Acres

Raymond Shores, Rural Ponoka County, Alberta

Spacious Vacant Lot â€" Prime Location at Raymond Shores Lake Resort!

This expansive lot is ready for you to build your dream retreatâ€"whether it's a year-round home or a seasonal getaway. Just steps from the inland marina, this prime location offers easy access to the water and all the incredible amenities of Raymond Shores Lake Resort in central Alberta.

Bring in a park model home or trailer and customize your perfect escape. Enjoy a vibrant lakeside lifestyle with access to beaches, parks, fishing, boating, an indoor swimming pool, a hot tub, a gym, and more. Whether you're looking for a peaceful summer retreat or a full-time residence, this lot is your opportunity to create lasting memories in a stunning lakefront community.

Don't miss out on this fantastic chance to own your piece of paradiseâ€"schedule your viewing today! (The Fifth Wheel is not included in the sale)

**Essential Information** 

MLS® # A2205415 Price \$127,500

#### **Amenities**

Amenities Beach Access, Boating, Clubhouse, Coin Laundry, Fitness Center, Park,

Parking, Party Room, Picnic Area, Playground, Snow Removal, Trash, Visitor Parking, Gazebo, Indoor Pool, Laundry, Pool, Recreation

Facilities, Sauna, Spa/Hot Tub

Utilities Electricity Available, Water Available, DSL Available

**Exterior** 

Lot Description Front Yard, Rectangular Lot, Gazebo, Open Lot