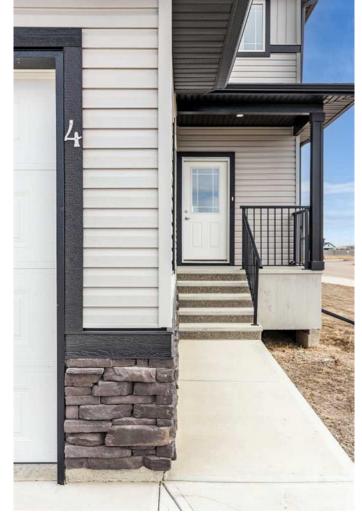

## \$469,900

3 Bedroom, 4.00 Bathroom, 1,143 sqft Residential on 0.11 Acres

SE Southridge, Medicine Hat, Alberta

Welcome to 4 Hamptons Crescent SE, where style meets functionality and affordability in The Hamptons! This lovely home offers modern finishes, a smart layout, is fully developed and offers and might be the perfect entry point into this sought after community! Step inside and be greeted by a main floor that offered all the amenities you need, high ceilings, quartz counters and gas fireplace. The kitchen is beautiful, featuring sleek grey cabinetry, bright white quartz countertops, and a full stainless steel appliance package. The spacious living room is filled with natural light streaming through large windows and patio doors that open to your deck and backyard. A convenient half bath rounds out the main floor, making everyday life a breeze. Head upstairs to find your private retreatâ€"a spacious primary bedroom complete with a walk-in closet and a stylish 4-piece ensuite. A second generously sized bedroom, another 4-piece bath, and a dedicated laundry room make this level both practical and beautiful! Need more space? The fully finished basement has you covered! It features a cozy family room, a third bedroom, and an additional 4-piece bathroom, all showcasing the same lovely finishes. You'II also appreciate the extra storage and utility space. Outside, this home delivers even more. From the eye-catching curb appeal to the double attached garage, every detail has been considered. There is room to add a second garage or oversized shed or RV parking in the backyard for even more

Basement Finished, Full

**Exterior** 

Exterior Features Other

Lot Description Back Yard

Roof Asphalt Shingle

Construction Stone, Vinyl Siding

Foundation Poured Concrete