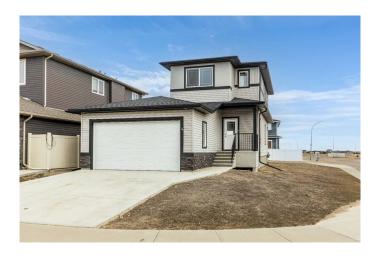

## \$469,900

3 Bedroom, 4.00 Bathroom, 1,143 sqft Residential on 0.11 Acres

SE Southridge, Medicine Hat, Alberta

Welcome to 4 Hamptons Crescent SE, where style meets functionality and affordability in The Hamptons! This lovely home offers modern finishes, a smart layout, is fully developed and offers and might be the perfect entry point into this sought after community! Step inside and be greeted by a main floor that offered all the amenities you need, high ceilings, quartz counters and gas fireplace. The kitchen is beautiful, featuring sleek grey cabinetry, bright white quartz countertops, and a full stainless steel appliance package. The spacious living room is filled with natural light streaming through large windows and patio doors that open to your deck and backyard. A convenient half bath rounds out the main floor, making everyday life a breeze. Head upstairs to find your private retreatâ€"a spacious primary bedroom complete with a walk-in closet and a stylish 4-piece ensuite. A second generously sized bedroom, another 4-piece bath, and a dedicated laundry room make this level both practical and beautiful! Need more space? The fully finished basement has you covered! It features a cozy family room, a third bedroom, and an additional 4-piece bathroom, all showcasing the same lovely finishes. You'II also appreciate the extra storage and utility space. Outside, this home delivers even more. From the eye-catching curb appeal to the double attached garage, every detail has been considered. There is room to add a second garage or oversized shed or RV parking in the backyard for even more

### Built in 2021

## **Amenities**

Parking Spaces 4

Parking Double Garage Attached

# of Garages 2