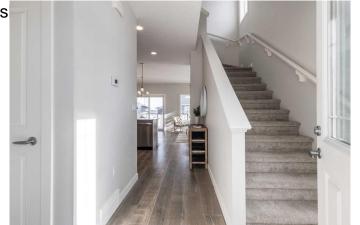

## \$469,900

3 Bedroom, 4.00 Bathroom, 1,143 sqft Residential on 0.11 Acres

SE Southridge, Medicine Hat, Alberta

Welcome to 4 Hamptons Crescent SE, where style meets functionality and affordability in The Hamptons! This lovely home offers modern finishes, a smart layout, is fully developed and offers and might be the perfect entry point into this sought after community! Step inside and be greeted by a main floor that offered all the amenities you need, high ceilings, quartz counters and gas fireplace. The kitchen is beautiful, featuring sleek grey cabinetry, bright white quartz countertops, and a full stainless steel appliance package. The spacious living room is filled with natural light streaming through large windows and patio doors that open to your deck and backyard. A convenient half bath rounds out the main floor, making everyday life a breeze. Head upstairs to find your private retreatâ€"a spacious primary bedroom complete with a walk-in closet and a stylish 4-piece ensuite. A second generously sized bedroom, another 4-piece bath, and a dedicated laundry room make this level both practical and beautiful! Need more space? The fully finished basement has you covered! It features a cozy family room, a third bedroom, and an additional 4-piece bathroom, all showcasing the same lovely finishes. You'II also appreciate the extra storage and utility space. Outside, this home delivers even more. From the eye-catching curb appeal to the double attached garage, every detail has been considered. There is room to add a second garage or oversized shed or RV parking in the backyard for even more