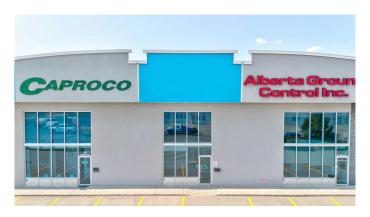

#### \$439,900

0 Bedroom, 0.00 Bathroom, Commercial on 0.00 Acres

Richmond Industrial Park, Grande Prairie, Alberta

This property would suit many businesses, especially those that require storage space with their retail or office operation. No need to pay retail rates! This is a well developed business condo in an excellent location! Directly off of 84th Ave in Richmond Industrial Park, this unit has great visibility. Whether your business needs a professional office setting, or a storage space with a few offices, this is the spot for you! With three developed offices, waiting room, reception, coffee bar with sink and a large fully developed mezzanine, you will have all the space that you need! This space must be seen to appreciate, so call your Realtor® of Choice today to book a viewing!