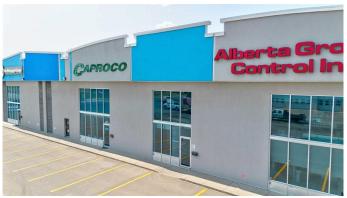

#### \$439,900

0 Bedroom, 0.00 Bathroom, Commercial on 0.00 Acres

Richmond Industrial Park, Grande Prairie, Alberta

This property would suit many businesses, especially those that require storage space with their retail or office operation. No need to pay retail rates! This is a well developed business condo in an excellent location! Directly off of 84th Ave in Richmond Industrial Park, this unit has great visibility. Whether your business needs a professional office setting, or a storage space with a few offices, this is the spot for you! With three developed offices, waiting room, reception, coffee bar with sink and a large fully developed mezzanine, you will have all the space that you need! This space must be seen to appreciate, so call your Realtor® of Choice today to book a viewing!