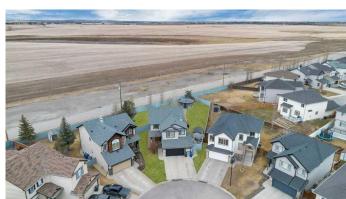

## \$869,000

4 Bedroom, 4.00 Bathroom, 2,373 sqft Residential on 0.26 Acres

Westmere, Chestermere, Alberta

Nestled in a quiet cul-de-sac on the west side of Chestermere, this exceptional home offers an unparalleled living experience with breathtaking, unobstructed views of downtown Calgary, the mountains & the sunset. With no neighbors behind, the meticulously landscaped backyard is a true sanctuary, featuring a sprawling outdoor entertainment area, a serene pond, & a private retreat complete with a pizza oven & fireplace. Whether you're hosting gatherings or enjoying a quiet evening by the fire, this outdoor space is designed for relaxation & enjoyment. Boasting fantastic curb appeal, this home has been thoughtfully maintained and updated. The oversized heated double garage features a new overhead door, with other recent upgrades including air conditioning, modern appliances installed within the last 2 years, new shingles in 2020, a new water tank in 2023 & a furnace replaced in 2022. Inside, the grand foyer welcomes you with soaring ceilings, leading to an open-concept main floor adorned with real hardwood & tile flooring. The spacious kitchen & living area, complete with a cozy gas fireplace, is perfect for entertaining, while the walk-through pantry & main-floor laundry offer both convenience & functionality. Upstairs, the primary bedroom is a true retreat, featuring its own gas fireplace, a walk-in closet, and a 4-piece ensuite. Step onto the private west-facing balcony and take in the breathtaking mountain views and spectacular sunsets. Two additional bedrooms share a