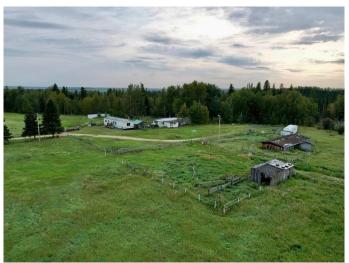

## \$425,000

2 Bedroom, 1.00 Bathroom, 928 sqft Residential on 160.00 Acres

NONE, Rural Woodlands County, Alberta

Down a gravel trail, at the end of a dead-end road with no neighbours in sight. This peaceful piece of property includes open meadows, trees, and trails to enjoy. Views to the north. The home was recently renovated and upgraded with fresh colours and flooring. Some dog kennels remain with old barns in the yard. Utilities include power, a well, and a private septic. The hay field is on the back SW portion. Located near Anselmo hall, between Whitecourt and Mayerthorpe.

#### **Exterior**

Exterior Features Lighting, Private Yard, Storage, Dog Run, Kennel

Lot Description Back Yard, Cul-De-Sac, Front Yard, Lawn, Private, Yard Lights

Roof Asphalt Shingle

Construction Mixed Foundation Piling(s)