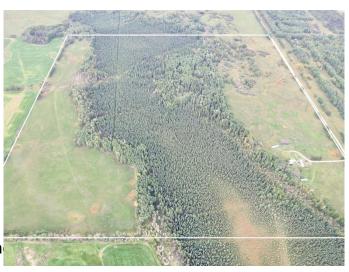

## \$425,000

2 Bedroom, 1.00 Bathroom, 928 sqft Residential on 160.00 Acres

NONE, Rural Woodlands County, Alberta

Down a gravel trail, at the end of a dead-end road with no neighbours in sight. This peaceful piece of property includes open meadows, trees, and trails to enjoy. Views to the north. The home was recently renovated and upgraded with fresh colours and flooring. Some dog kennels remain with old barns in the yard. Utilities include power, a well, and a private septic. The hay field is on the back SW portion. Located near Anselmo hall, between Whitecourt and Mayerthorpe.