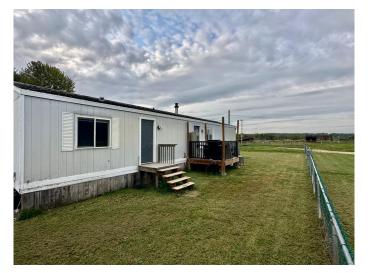

## \$425,000

2 Bedroom, 1.00 Bathroom, 928 sqft Residential on 160.00 Acres

NONE, Rural Woodlands County, Alberta

Down a gravel trail, at the end of a dead-end road with no neighbours in sight. This peaceful piece of property includes open meadows, trees, and trails to enjoy. Views to the north. The home was recently renovated and upgraded with fresh colours and flooring. Some dog kennels remain with old barns in the yard. Utilities include power, a well, and a private septic. The hay field is on the back SW portion. Located near Anselmo hall, between Whitecourt and Mayerthorpe.

#### **Exterior**

Exterior Features Lighting, Private Yard, Storage, Dog Run, Kennel

Lot Description Back Yard, Cul-De-Sac, Front Yard, Lawn, Private, Yard Lights

Roof Asphalt Shingle

Construction Mixed Foundation Piling(s)