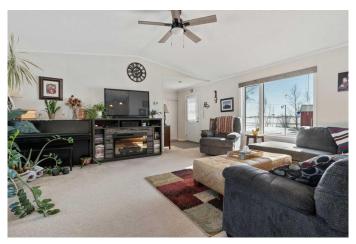

### \$295,000

4 Bedroom, 2.00 Bathroom, 1,520 sqft Residential on 3.11 Acres

NONE, Rural Flagstaff County, Alberta

This 3.11 acre parcel is the perfect starter acreage, beautifully landscaped, large garden, huge shelter belt of trees with cherry, choke cherries and raspberries. The property is located just east of Sedgewick and only a 1/2 mile off the pavement. As you step through the front door you will love the spacious entry, open concept living room, dining and kitchen with a pantry. The home has a total of 4 bedrooms and 2 bathrooms. Outside there is a 16x12 workshop and a 24x16 Barn. The perfect place to have a couple animals.