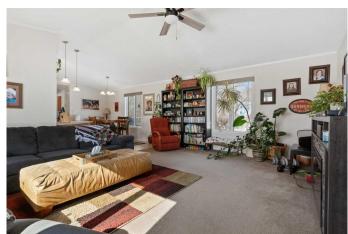

### \$295,000

4 Bedroom, 2.00 Bathroom, 1,520 sqft Residential on 3.11 Acres

NONE, Rural Flagstaff County, Alberta

This 3.11 acre parcel is the perfect starter acreage, beautifully landscaped, large garden, huge shelter belt of trees with cherry, choke cherries and raspberries. The property is located just east of Sedgewick and only a 1/2 mile off the pavement. As you step through the front door you will love the spacious entry, open concept living room, dining and kitchen with a pantry. The home has a total of 4 bedrooms and 2 bathrooms. Outside there is a 16x12 workshop and a 24x16 Barn. The perfect place to have a couple animals.