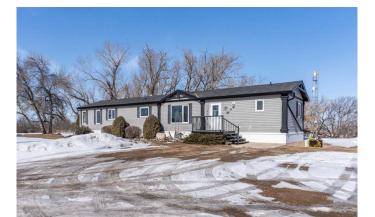

### \$295,000

4 Bedroom, 2.00 Bathroom, 1,520 sqft Residential on 3.11 Acres

NONE, Rural Flagstaff County, Alberta

This 3.11 acre parcel is the perfect starter acreage, beautifully landscaped, large garden, huge shelter belt of trees with cherry, choke cherries and raspberries. The property is located just east of Sedgewick and only a 1/2 mile off the pavement. As you step through the front door you will love the spacious entry, open concept living room, dining and kitchen with a pantry. The home has a total of 4 bedrooms and 2 bathrooms. Outside there is a 16x12 workshop and a 24x16 Barn. The perfect place to have a couple animals.