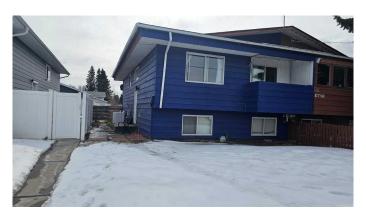

#### \$289,900

6 Bedroom, 2.00 Bathroom, 989 sqft Residential on 0.10 Acres

Downtown, Sylvan Lake, Alberta

Investors and First time home buyers - The possibilities are endless with this 6 bedroom, 2 bath duplex with large fenced yard. Big bright windows in this open home with a front balcony and rear deck! The well appointed kitchen (open to the living & dining rooms) has ample cabinets and counter space with a pantry and storage closet. Located in the heart of Town and great walkability to schools, playgrounds, downtown, beach and shopping. Good value and a great affordable home for a larger family!

#### **Essential Information**

MLS® # A2204762 Price \$289,900

Bedrooms 6 Bathrooms 2.00

Full Baths 2

Square Footage 989

Acres 0.10 Year Built 1984

Type Residential

Sub-Type Semi Detached

#### **Exterior**

Exterior Features Balcony
Lot Description Back Yard

Roof Asphalt Shingle

Construction Wood Frame, Shingle Siding, Wood Siding

Foundation Poured Concrete