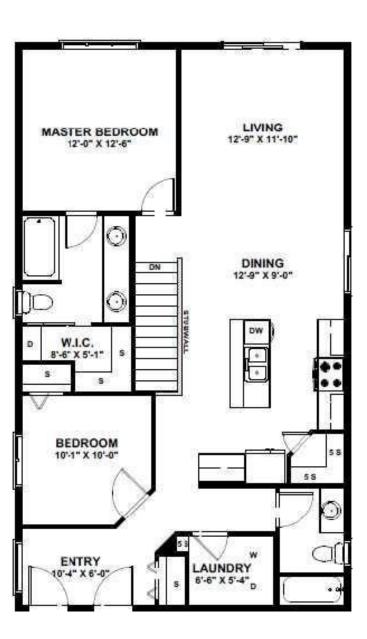

#### \$599,000

2 Bedroom, 2.00 Bathroom, 1,144 sqft Residential on 0.08 Acres

NONE, Crossfield, Alberta

\*\*\*NEW PRICE\*\*\* Welcome home to the peaceful fast-growing community of Iron Landing in Crossfield. Brought to you by HOMES BY CREATION, this well-crafted Poplar Model Bungalow is located on a Lane lot. Features 1144 Sq Ft above grade, 2 bedrooms 2 bathrooms, offers a seamless fusion of comfort and style. Open-concept layout, large windows for natural lights accentuates the well-crafted design elements throughout. Main floor features 9' high ceiling, Island with tasteful finishes. Features a large master bedroom, with a generously sized walk-in closet and a luxurious 5-piece ensuite bathroom. A good size second bedroom with another full 4-piece bathroom. Come enjoy the arrays of amenities in Crossfield, within walking distance, including parks, playgrounds, walking paths, easy access to schools, shopping, dining, and major transportation routes. All that you need are just moments away. Less than 10 minutes drive to Airdrie and about 30mins to Calgary makes this affordable home attractive to many looking to move to a quiet and friendly community of Crossfield. Don't miss out on the chance to own this piece of luxury, on a quiet and peaceful Iron Landing community. Inquire to experience the modern elegance where your dream home awaits you. Reach out to the Builder Homes By Creation for details or contact your preferred agent. Possession fall of 2025.

## **Essential Information**

| MLS® #         | A2204706    |
|----------------|-------------|
| Price          | \$599,000   |
| Bedrooms       | 2           |
| Bathrooms      | 2.00        |
| Full Baths     | 2           |
| Square Footage | 1,144       |
| Acres          | 0.08        |
| Туре           | Residential |
| Sub-Type       | Detached    |
| Style          | Bungalow    |
| Status         | Active      |