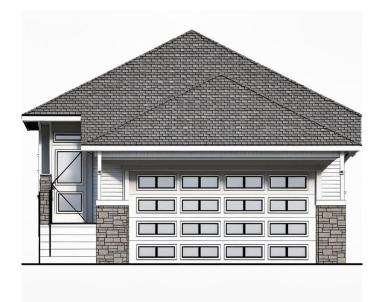

# \$599,000 - 1129 Iron Ridge Avenue, Crossfield

MLS® #A2204706

#### \$599,000

2 Bedroom, 2.00 Bathroom, 1,144 sqft Residential on 0.08 Acres

NONE, Crossfield, Alberta

\*\*\*NEW PRICE\*\*\* Welcome home to the peaceful fast-growing community of Iron Landing in Crossfield. Brought to you by HOMES BY CREATION, this well-crafted Poplar Model Bungalow is located on a Lane lot. Features 1144 Sq Ft above grade, 2 bedrooms 2 bathrooms, offers a seamless fusion of comfort and style. Open-concept layout, large windows for natural lights accentuates the well-crafted design elements throughout. Main floor features 9' high ceiling, Island with tasteful finishes. Features a large master bedroom, with a generously sized walk-in closet and a luxurious 5-piece ensuite bathroom. A good size second bedroom with another full 4-piece bathroom. Come enjoy the arrays of amenities in Crossfield, within walking distance, including parks, playgrounds, walking paths, easy access to schools, shopping, dining, and major transportation routes. All that you need are just moments away. Less than 10 minutes drive to Airdrie and about 30mins to Calgary makes this affordable home attractive to many looking to move to a quiet and friendly community of Crossfield. Don't miss out on the chance to own this piece of luxury, on a quiet and peaceful Iron Landing community. Inquire to experience the modern elegance where your dream home awaits you. Reach out to the Builder Homes By Creation for details or contact your preferred agent. Possession fall of 2025.

#### Exterior

| Exterior Features | None                       |
|-------------------|----------------------------|
| Lot Description   | Back Lane, Rectangular Lot |
| Roof              | Asphalt Shingle            |
| Construction      | See Remarks                |