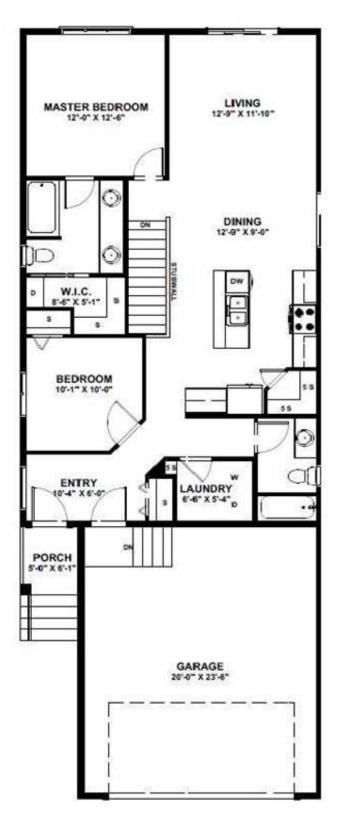

#### \$599,000

2 Bedroom, 2.00 Bathroom, 1,144 sqft Residential on 0.08 Acres

NONE, Crossfield, Alberta

\*\*\*NEW PRICE\*\*\* Welcome home to the peaceful fast-growing community of Iron Landing in Crossfield. Brought to you by HOMES BY CREATION, this well-crafted Poplar Model Bungalow is located on a Lane lot. Features 1144 Sq Ft above grade, 2 bedrooms 2 bathrooms, offers a seamless fusion of comfort and style. Open-concept layout, large windows for natural lights accentuates the well-crafted design elements throughout. Main floor features 9' high ceiling, Island with tasteful finishes. Features a large master bedroom, with a generously sized walk-in closet and a luxurious 5-piece ensuite bathroom. A good size second bedroom with another full 4-piece bathroom. Come enjoy the arrays of amenities in Crossfield, within walking distance, including parks, playgrounds, walking paths, easy access to schools, shopping, dining, and major transportation routes. All that you need are just moments away. Less than 10 minutes drive to Airdrie and about 30mins to Calgary makes this affordable home attractive to many looking to move to a quiet and friendly community of Crossfield. Don't miss out on the chance to own this piece of luxury, on a quiet and peaceful Iron Landing community. Inquire to experience the modern elegance where your dream home awaits you. Reach out to the Builder Homes By Creation for details or contact your preferred agent. Possession fall of 2025.

## **Essential Information**

| MLS® #         | A2204706    |
|----------------|-------------|
| Price          | \$599,000   |
| Bedrooms       | 2           |
| Bathrooms      | 2.00        |
| Full Baths     | 2           |
| Square Footage | 1,144       |
| Acres          | 0.08        |
| Туре           | Residential |
| Sub-Type       | Detached    |
| Style          | Bungalow    |
| Status         | Active      |

## Amenities

| Parking Spaces | 4                      |
|----------------|------------------------|
| Parking        | Double Garage Attached |
| # of Garages   | 1                      |