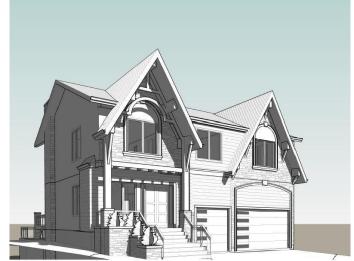

# \$2,290,000

6 Bedroom, 6.00 Bathroom, 3,573 sqft Residential on 0.13 Acres

Springbank Hill, Calgary, Alberta

Welcome to a luxurious new home in the prestigious Springbank Hill community of Calgary! This beautiful 2-storey home is currently under construction, with possession available in approximately 8 to 10 months. There's still time to customize the interior finishes to suit your personal taste. Located on a desirable street on Elmont Close SW, this thoughtfully designed home offers a perfect balance of elegance and functionality. Oversized windows and an open-concept layout create a bright and spacious atmosphere throughout. The heart of the home is the well-equipped kitchen, featuring professional-grade appliances, a sleek quartz island, well-appointed cabinetry, a spice kitchen and a pantry adds extra convenience for preparing large meals or entertaining. The main floor layout includes a large living room with a modern fireplace, a spacious dining area, a 2-piece bathroom, a functional mudroom, and a private office â€" ideal for working from home or organizing daily routines. Upstairs, the primary suite offers a walk-in closet and a stunning 5-piece ensuite with modern finishes. Three additional bedrooms, an attached full bathroom, and a spacious bonus/family room complete the upper level â€" perfect for a growing family. The fully finished basement adds even more living space, including two additional bedrooms, a large rec room, a full bathroom, a wet bar, and a separate entrance â€" ideal for guests or extended family. Set in one of