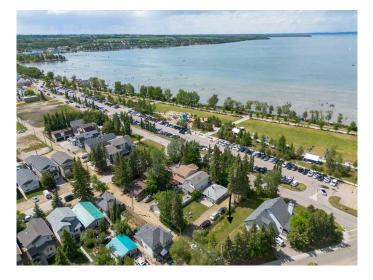

#### \$340,000

0 Bedroom, 0.00 Bathroom, Land on 0.09 Acres

Cottage Area, Sylvan Lake, Alberta

This is an amazing lot and an opportunity to own a lot like this one doesn't come up often. You are across the road from the lake! Located at 4003 Lakeshore Drive in Sylvan Lake. Build your dream home here and you will capture all the incredible views that Sylvan Lake has to offer from your home, deck and outside spaces. It's a quick walk to the beach, playgrounds, restaurants and shopping.

## **Community Information**

| Address     | 4003 Lakeshore Drive |
|-------------|----------------------|
| Subdivision | Cottage Area         |
| City        | Sylvan Lake          |
| County      | Red Deer County      |
| Province    | Alberta              |
| Postal Code | T4S 1B9              |