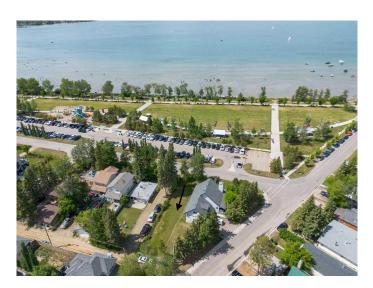

#### \$340,000

0 Bedroom, 0.00 Bathroom, Land on 0.09 Acres

Cottage Area, Sylvan Lake, Alberta

This is an amazing lot and an opportunity to own a lot like this one doesn't come up often. You are across the road from the lake! Located at 4003 Lakeshore Drive in Sylvan Lake. Build your dream home here and you will capture all the incredible views that Sylvan Lake has to offer from your home, deck and outside spaces. It's a quick walk to the beach, playgrounds, restaurants and shopping.

## **Community Information**

| Address     | 4003 Lakeshore Drive |
|-------------|----------------------|
| Subdivision | Cottage Area         |
| City        | Sylvan Lake          |
| County      | Red Deer County      |
| Province    | Alberta              |
| Postal Code | T4S 1B9              |