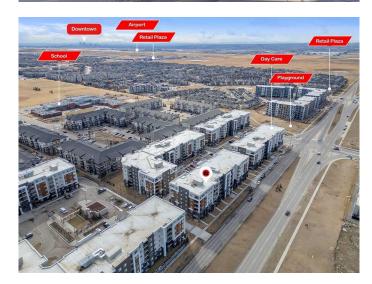

### \$369,900

2 Bedroom, 2.00 Bathroom, 911 sqft Residential on 0.00 Acres

Skyview Ranch, Calgary, Alberta

Welcome to this exceptional condo in the highly desirable community of Skyview Ranch, renowned for its picturesque parks, playgrounds, schools, and newly built elementary and middle schools – an ideal place to call home.

This unit includes one titled, underground, heated parking stall, with additional visitor parking available. The secure building features key fob access and a buzzer system for guest entry, offering enhanced security and peace of mind. In addition to your own parking, enjoy access to fantastic building amenities, including a fully equipped gym and on-site daycare. The location offers unbeatable convenience, with shopping, schools, parks, and playgrounds just minutes away, as well as easy access to major roadways like Stoney Trail and Deerfoot Trail. With a future LRT station nearby, this home is the perfect blend of comfort, convenience, and modern living.