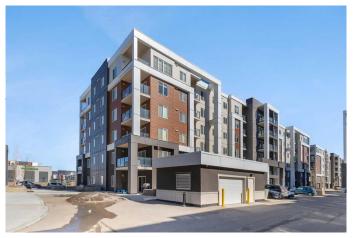

### \$369,900

2 Bedroom, 2.00 Bathroom, 911 sqft Residential on 0.00 Acres

Skyview Ranch, Calgary, Alberta

Welcome to this exceptional condo in the highly desirable community of Skyview Ranch, renowned for its picturesque parks, playgrounds, schools, and newly built elementary and middle schools – an ideal place to call home.

This beautiful 2nd-floor unit offers 907 sq. ft. of thoughtfully designed living space, featuring 2 spacious bedrooms, a den, and 2 bathrooms, complemented by in-suite laundry and additional storage. Upon entering, you are welcomed by an open-concept floor plan filled with natural light. The kitchen is fully equipped with sleek stainless steel appliances, elegant granite countertops, abundant cabinetry, and a functional kitchen island with breakfast bar seating. The formal dining area is generously sized, comfortably accommodating a 6-seat dining table, perfect for hosting guests.

This unit includes one titled, underground, heated parking stall, with additional visitor parking available. The secure building features key fob access and a buzzer system for guest entry, offering enhanced security and peace of mind. In addition to your own parking, enjoy access to fantastic building amenities, including a fully equipped gym and on-site daycare. The location offers unbeatable convenience, with shopping, schools, parks, and playgrounds just minutes away, as well as easy access to major roadways like Stoney Trail and Deerfoot Trail. With a future LRT station nearby, this home is the perfect blend of comfort, convenience, and modern living.

Built in 2020