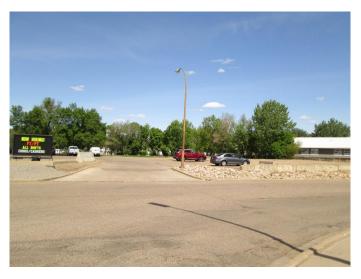

#### \$399,900

0 Bedroom, 0.00 Bathroom, Land on 0.86 Acres

SW Hill, Medicine Hat, Alberta

This 0.86-acre parcel offers exceptional visibility and endless potential in a high-traffic location just off Highway #3. Ideally situated along one of the main routes to Echo Dale, Golden Sheaf, and Forty Mile parks, this property is perfectly positioned to capture attention. Surrounded by well established motels and restaurants, this is well suited for a wide range of commercial venturesâ€"from retail and food services to recreational or service-based businesses. Don't miss this chance to secure a prime piece of commercial real estate in a great location.

### **Community Information**

Address 1280 Redcliff Drive Sw

Subdivision SW Hill

City Medicine Hat
County Medicine Hat

Province Alberta
Postal Code T1A 5E5