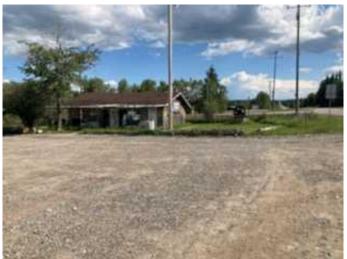

## \$399,900

0 Bedroom, 0.00 Bathroom, Commercial on 4.35 Acres

NONE, Rural Mountain View County, Alberta

Highly Visible location at the corner of Hwy 579 & Range Rd 52 at the 4 Way Stop in Water Valley. This lot is zoned Local Commercial and currently has an old 820 SF +/- previously used as a liquor store in the SW corner of the lot and an old barn with the balance of the 4.35 Acre lot undeveloped. The old building is being sold "As is, where is". There are many commercial possibilities to build on this land.