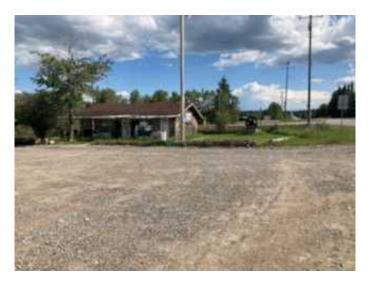

## \$399,900

0 Bedroom, 0.00 Bathroom, Commercial on 4.35 Acres

NONE, Rural Mountain View County, Alberta

Highly Visible location at the corner of Hwy 579 & Range Rd 52 at the 4 Way Stop in Water Valley. This lot is zoned Local Commercial and currently has an old 820 SF +/- previously used as a liquor store in the SW corner of the lot and an old barn with the balance of the 4.35 Acre lot undeveloped. The old building is being sold "As is, where is". There are many commercial possibilities to build on this land.