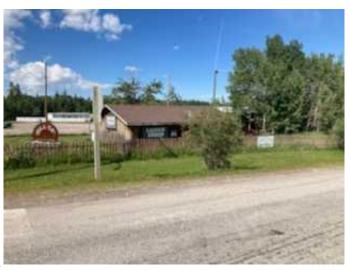

## \$399,900

0 Bedroom, 0.00 Bathroom, Commercial on 4.35 Acres

NONE, Rural Mountain View County, Alberta

Highly Visible location at the corner of Hwy 579 & Range Rd 52 at the 4 Way Stop in Water Valley. This lot is zoned Local Commercial and currently has an old 820 SF +/- previously used as a liquor store in the SW corner of the lot and an old barn with the balance of the 4.35 Acre lot undeveloped. The old building is being sold "As is, where is". There are many commercial possibilities to build on this land.