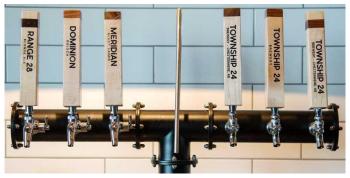

For eight years, Township 24 has been known for its small-batch, handcrafted beers, brewed with fresh local ingredients. The brewery has built strong relationships with both local producers and craft beer lovers across the province, making it a well-positioned brand for further growth.

#### Key Features:

\*15HL brewhouse with 120HL of fermentation capacity, allowing for a diverse range of core and seasonal brews

\* Inviting taproom (35-person capacity) + mezzanine seating (30-person capacity) – perfect for tastings, community events, and private gatherings