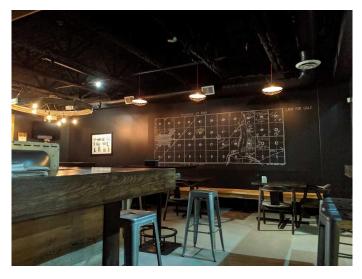

#### Key Features:

\*15HL brewhouse with 120HL of fermentation capacity, allowing for a diverse range of core and seasonal brews

\* Inviting taproom (35-person capacity) + mezzanine seating (30-person capacity) – perfect for tastings, community events, and private gatherings

\* Efficient kitchen to complement beer offerings with food pairings

\* Established distribution and loyal customer base throughout Alberta

\* Opportunities for expansion, including increased production, event hosting, and creative new brews