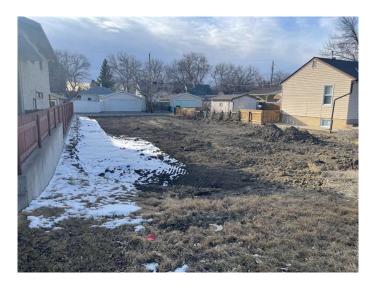

#### \$220,000

0 Bedroom, 0.00 Bathroom, Land on 0.14 Acres

Fleetwood, Lethbridge, Alberta

Vacant and cleared residential lot in the mature neighborhood of Fleetwood! This 50' x 120' lot is ready for you to build your dream home. A great opportunity for either a spacious single-family residence or a new duplex. Plans are available upon request.

### Exterior

| Lot Description | Back Lane, Cleared |
|-----------------|--------------------|
|                 |                    |