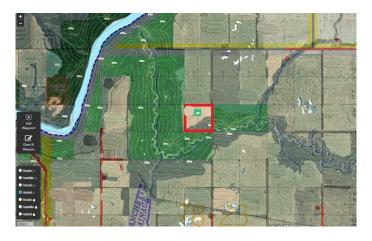

## \$850,000

0 Bedroom, 0.00 Bathroom, Land on 159.00 Acres

NONE, Rural Smoky River No. 130, M.D. of, Alberta

Escape to the serene beauty of nature with this incredible quarter section of land in rural Smokey River county, offering 159 acres of prime, unspoiled land and wilderness. Perfectly suited for outdoor enthusiasts and hunters, this property is located in a secluded area, providing ultimate privacy and tranquility.

The land features 120 acres of fertile, arable farmland, ideal for farming or grazing, while the remaining area consists of a picturesque coulee leading down to a creek that connects to the Big Smokey River. This natural landscape creates the perfect habitat for abundant wildlife, making it an ideal location for hunting, wildlife observation, and outdoor adventures.

#### **Exterior**

Lot Description Backs on to Park/Green Space, Creek/River/Stream/Pond, Many Trees