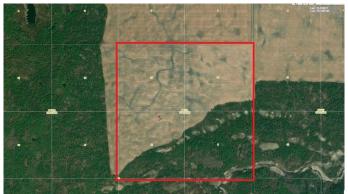

## \$850,000

0 Bedroom, 0.00 Bathroom, Land on 159.00 Acres

NONE, Rural Smoky River No. 130, M.D. of, Alberta

Escape to the serene beauty of nature with this incredible quarter section of land in rural Smokey River county, offering 159 acres of prime, unspoiled land and wilderness. Perfectly suited for outdoor enthusiasts and hunters, this property is located in a secluded area, providing ultimate privacy and tranquility.

The land features 120 acres of fertile, arable farmland, ideal for farming or grazing, while the remaining area consists of a picturesque coulee leading down to a creek that connects to the Big Smokey River. This natural landscape creates the perfect habitat for abundant wildlife, making it an ideal location for hunting, wildlife observation, and outdoor adventures.