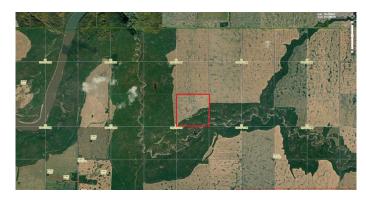

## \$850,000

0 Bedroom, 0.00 Bathroom, Land on 159.00 Acres

NONE, Rural Smoky River No. 130, M.D. of, Alberta

Escape to the serene beauty of nature with this incredible quarter section of land in rural Smokey River county, offering 159 acres of prime, unspoiled land and wilderness. Perfectly suited for outdoor enthusiasts and hunters, this property is located in a secluded area, providing ultimate privacy and tranquility.

The land features 120 acres of fertile, arable farmland, ideal for farming or grazing, while the remaining area consists of a picturesque coulee leading down to a creek that connects to the Big Smokey River. This natural landscape creates the perfect habitat for abundant wildlife, making it an ideal location for hunting, wildlife observation, and outdoor adventures.