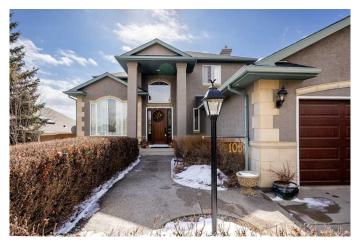

# \$1,185,000 - 103 Palomino Boulevard, Rural Rocky View County

MLS® #A2203786

#### \$1,185,000

6 Bedroom, 5.00 Bathroom, 2,246 sqft Residential on 0.28 Acres

Springbank Links, Rural Rocky View County, Alberta

If you've been searching for that perfect blend of country charm and modern comfort, look no further than 103 Palomino Boulevard. This fully renovated, air conditioned home, set on 0.28 acres of prime Springbank land, offers all the space, warmth, and quality craftsmanship a family could hope for. With six bedrooms and 4.5 baths, there's room for everyoneâ€"whether you're raising a family, hosting the grandkids, or just enjoying the peace and quiet of country living. Over the last four years, every inch of this 2,246 sq. ft. home has been thoughtfully updated, so you can simply move in and start making memories.

## **Community Information**

Address 103 Palomino Boulevard

Subdivision Springbank Links

City Rural Rocky View County

County Rocky View County

Province Alberta
Postal Code T3Z 1B9