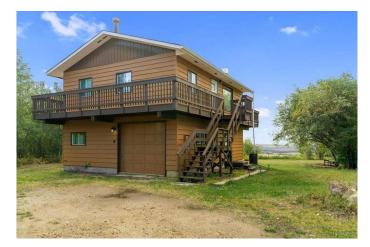

#### \$445,000

3 Bedroom, 2.00 Bathroom, 1,270 sqft Residential on 3.00 Acres

Morgan's Mountain Estates, Rural Grande Prairie No. 1, County of, Alberta

Escape to your own private retreat on Morganâ€<sup>™</sup>s Mountain! This beautifully maintained and virtually staged 3-bedroom, 2-bathroom home sits on 3 acres of pristine land, offering peace, privacy, and one of the most breathtaking views in the area. Windows throughout the home frame the panoramic mountain and valley views, bringing the outdoors right into your living room. The 3 bedrooms bedrooms are generously sized, perfect for family, guests, or home office space. The real showstopper is the 3 acres of land surrounding this home. Whether youâ€<sup>™</sup>re gardening, exploring, or simply sitting back to soak in the view, the space offers endless possibilities for outdoor enjoyment. Perched on Morgan's Mountain, this home offers some of the best views you'II find in the area. Imagine waking up every day to the natural beauty of rolling hills, lush forest, and endless sky. If you're looking for a serene mountain lifestyle, with room to roam and views to die for, this property is a rare find. Don't miss the chance to make it yoursâ€"schedule a showing today and see this slice of paradise for yourself!

Built in 1940

**Essential Information** 

| MLS® #         | A2203742                         |
|----------------|----------------------------------|
| Price          | \$445,000                        |
| Bedrooms       | 3                                |
| Bathrooms      | 2.00                             |
| Full Baths     | 2                                |
| Square Footage | 1,270                            |
| Acres          | 3.00                             |
| Year Built     | 1940                             |
| Туре           | Residential                      |
| Sub-Type       | Detached                         |
| Style          | 2 Storey, Acreage with Residence |
| Status         | Active                           |

## Exterior

| Exterior Features | Balcony                         |
|-------------------|---------------------------------|
| Lot Description   | Landscaped, Treed, Views, Brush |
| Roof              | Asphalt Shingle                 |