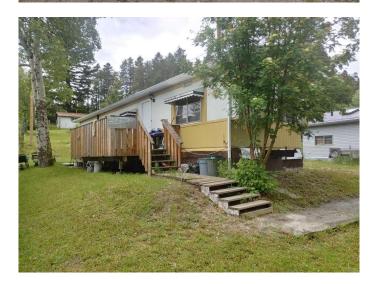

# \$220,000 - 20622 24th Avenue, Bellevue

MLS® #A2203721

### \$220,000

2 Bedroom, 1.00 Bathroom, 752 sqft Residential on 0.31 Acres

NONE, Bellevue, Alberta

Welcome to Crowsnest Pass Belleuve Area by the old Dairy Road. Great investment property. This property is being sold as is where is. Tennat availble wants to stay. Brand new furnace installed this week. Roof is only 2 years old

#### **Exterior**

Exterior Features Awning(s), Private Entrance, Private Yard, Rain Gutters

Lot Description Back Lane, Back Yard, Cleared, Few Trees, Front Yard, Gentle Sloping,

No Neighbours Behind, Rectangular Lot