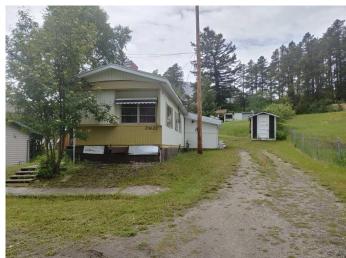

# \$220,000 - 20622 24th Avenue, Bellevue

MLS® #A2203721

### \$220,000

2 Bedroom, 1.00 Bathroom, 752 sqft Residential on 0.31 Acres

NONE, Bellevue, Alberta

Welcome to Crowsnest Pass Belleuve Area by the old Dairy Road. Great investment property. This property is being sold as is where is. Tennat availble wants to stay. Brand new furnace installed this week. Roof is only 2 years old

#### **Exterior**

Exterior Features Awning(s), Private Entrance, Private Yard, Rain Gutters

Lot Description Back Lane, Back Yard, Cleared, Few Trees, Front Yard, Gentle Sloping,

No Neighbours Behind, Rectangular Lot