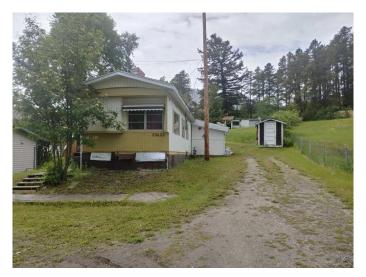

# \$220,000 - 20622 24th Avenue, Bellevue

MLS® #A2203721

### \$220,000

2 Bedroom, 1.00 Bathroom, 752 sqft Residential on 0.31 Acres

NONE, Bellevue, Alberta

Welcome to Crowsnest Pass Belleuve Area by the old Dairy Road. Great investment property. This property is being sold as is where is. Tennat availble wants to stay. Brand new furnace installed this week. Roof is only 2 years old

#### **Exterior**

Exterior Features Awning(s), Private Entrance, Private Yard, Rain Gutters

Lot Description Back Lane, Back Yard, Cleared, Few Trees, Front Yard, Gentle Sloping,

No Neighbours Behind, Rectangular Lot