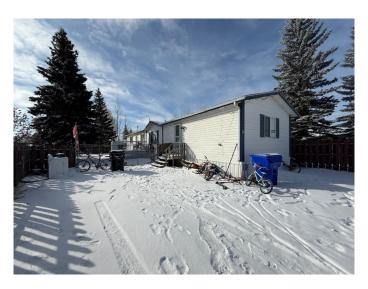

## \$255,000

3 Bedroom, 2.00 Bathroom, 1,216 sqft Residential on 0.14 Acres

NONE, Olds, Alberta

OVERSIZED LOT BACKING ONTO GREEN SPACE. Located in great cul-de-sac this home offers three bedrooms and two full bathrooms along with a nice open floor plan. The kitchen with a corner pantry and large eating area seamlessly connects to the living room, which boasts vaulted ceilings making it a welcoming space. Spacious primary bedroom with a 4 piece ensuite and walk-in closet. The other two bedrooms and four piece bathroom are thoughtfully placed on the opposite end of the home. The laundry room is located at the second entrance and steps out onto the deck which overlooks the fenced, landscaped yard. With some larger mature trees and backing onto green space, this is an ideal location for someone looking for and space and quiet.

### Interior

Interior Features Vaulted Ceiling(s)

Appliances None

Heating Forced Air, Natural Gas

Cooling None Basement None