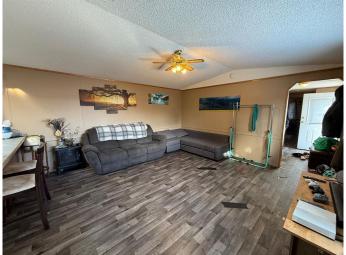

## \$255,000

3 Bedroom, 2.00 Bathroom, 1,216 sqft Residential on 0.14 Acres

NONE, Olds, Alberta

OVERSIZED LOT BACKING ONTO GREEN SPACE. Located in great cul-de-sac this home offers three bedrooms and two full bathrooms along with a nice open floor plan. The kitchen with a corner pantry and large eating area seamlessly connects to the living room, which boasts vaulted ceilings making it a welcoming space. Spacious primary bedroom with a 4 piece ensuite and walk-in closet. The other two bedrooms and four piece bathroom are thoughtfully placed on the opposite end of the home. The laundry room is located at the second entrance and steps out onto the deck which overlooks the fenced, landscaped yard. With some larger mature trees and backing onto green space, this is an ideal location for someone looking for and space and quiet.

### Interior

Interior Features Vaulted Ceiling(s)

Appliances None

Heating Forced Air, Natural Gas

Cooling None Basement None