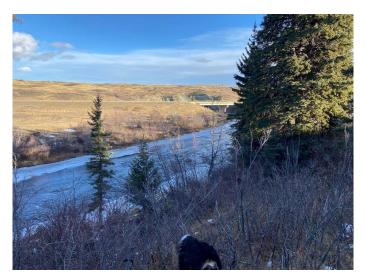

## \$525,000

0 Bedroom, 0.00 Bathroom, Land on 13.05 Acres

NONE, Rural Pincher Creek No. 9, M.D. of, Alberta

RIVERFRONT on the World Famous Crowsnest River!! This 13 acre parcel is one of the very few properties boasting easy access to the river. Just below Lundbreck Falls with easy access from Hwy 3, this property is prime!! There are building sites on the property, views are stunning from every direction - and you can walk down to some of the best fishing in Alberta! There is power to the property line. A well has been drilled, but not tested. Road access right to the property and there is an approach started as well. This property is close to Castle Mountain, The Crowsnest Pass...and The Oldman Brewery!! Lots more to offer in the area. If you're thinking you want some place on the river...THIS IS IT! Talk to your favourite realtor and check it out!!

### **Amenities**

Utilities Electricity at Lot Line, Natural Gas at Lot Line

Waterfront River Access, River Front