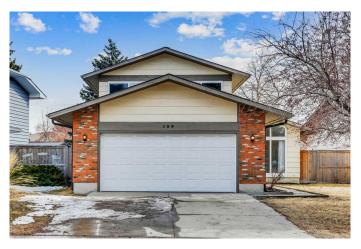

# \$819,900 - 139 Midpark Crescent Se, Calgary

MLS® #A2203173

# \$819,900

4 Bedroom, 3.00 Bathroom, 1,936 sqft Residential on 0.13 Acres

Midnapore, Calgary, Alberta

This enchanting two-story lakeside residence combines modern style with refined living. Meticulously upgraded, every detail in this home harmonizes comfort, functionality, and natural beauty. The main floor features a grand vaulted ceiling that bathes the living area in natural light, creating a luminous and welcoming ambiance perfect for gatherings or quiet relaxation. A dual-purpose den/office offers a versatile space with soft lighting and custom shelving, ideal for remote work or cozy evenings by the fireplace. Step out onto the deck in the south-facing backyard to enjoy the fresh air and bright sunlight. The chef-ready kitchen has been newly renovated with quartz countertops, soft-close cabinetry, and premium stainless steel appliances, making it perfect for both casual meals and gourmet creations. Upstairs, the spacious primary bedroom features a large closet and an upgraded 3-piece ensuite bathroom, offering a private retreat. The two additional bedrooms boast large windows framing views of the surrounding greenery, along with ample closet space. There is also direct access from the upper level to a serene walking path that leads toward the lake, blending indoor comfort with outdoor exploration. The finished basement includes a guest bedroom and a large recreation room with a fireplace, ideal for movie nights or hosting guests. Oversized and custom garage storage solutions provide year-round convenience for vehicles, tools, or hobbies. This home is situated just two blocks