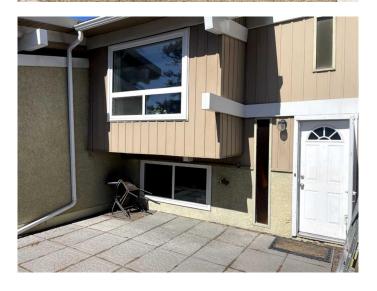

Upon entering, down a few stairs you will find a generously sized bedroom with ample natural light, a laundry area, and a newly updated half bathroom. This level also includes your own furnace, a newer hot water tank, and additional storage under the stairs.

Upstairs, you'II discover two nice sized

bedrooms and a spacious, modern 4 piece bathroom.

Step outside to your private, fenced front patio, an ideal space for outdoor entertaining or unwinding in your own personal oasis. The townhouse also includes a large, attached storage room, perfect for keeping larger belongings organized.