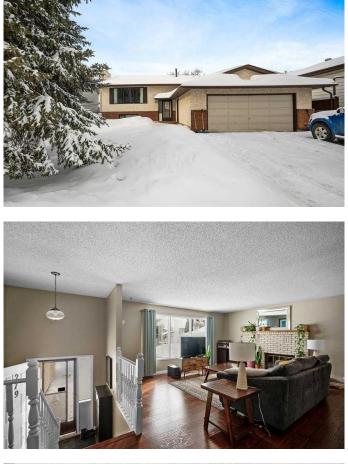

#### \$380,000

6 Bedroom, 3.00 Bathroom, 1,289 sqft Residential on 0.15 Acres

Timberlea, Fort McMurray, Alberta

This beautifully maintained 6-bedroom bi-level home in the sought-after community of Timberlea offers the perfect blend of comfort, style, and investment potential. Featuring a unique layout with two self-contained suites, this home presents a rare opportunity for both multi-generational living and rental income, complete with separate entrances and laundry facilities for each level.

Upon entering, youâ€<sup>™</sup>II be greeted by beautiful hardwood floors and an abundance of natural light that fills the spacious living areas. The cozy living room, centered around a charming brick-encased wood-burning fireplace, provides the perfect spot for relaxation. The adjacent dining room and deck offer great spaces for entertaining, whether you're hosting family dinners or enjoying warm summer evenings outdoors.

Built in 1984